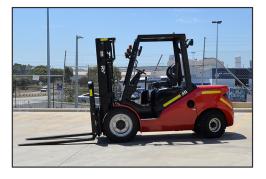

## 4.0 TONNE ROYAL STANDARD DIESEL FORKLIFT

| GENERAL SPECIFICATIONS                     |                         |
|--------------------------------------------|-------------------------|
| Model                                      | C40E                    |
| Power Type                                 | Diesel                  |
| Rated Load Capacity (kg)                   | 4000                    |
| Load Centre (mm)                           | 500                     |
| CHARACTERISTICS AND DIMENSIONS             |                         |
| Rated Lift Height (mm)                     | 3000                    |
| Free Lift Height (mm)                      | 150                     |
| Mast Tilt Angle (F/R, α°/β°) (Deg)         | 6°/12°                  |
| Mast Lowered Height (mm)                   | 2070                    |
| Mast Extended Height (with Backrest) (mm)  | 4170                    |
| Overhead Guard Height (mm)                 | 2200                    |
| Ground Clearance (Bottom of Mast)          | 145                     |
| Length to Face of Fork (Without Fork)      | 2988                    |
| Overall Width (mm)                         | 1414                    |
| Fork Size L x W x T (mm)                   | 1070 x 125 x 50         |
| Fork Overhang (Wheel Center to Fork Face)  | 493                     |
| Rear Overhang (mm)                         | 585                     |
| Turning Radius (Outside) (mm)              | 2670                    |
| Working Aisle with Pallet (Ast)            | 4550                    |
| 1000 x 1200 Crossway                       | 4550                    |
| PERFORMANCE                                |                         |
| Travel Speed (No Load) (km/h)              | 20                      |
| Travel Speed (Full Load) (km/h)            | 18                      |
| Lifting Speed (Full Load) (mm/sec)         | 360                     |
| Lowering Speed (Full Load) (mm/sec)        | 425                     |
| Max. Drawbar Pull (Full Load) (KN)         | 17/15                   |
| Max. Gradeability (Full Load) (%)          | 18                      |
| Service Brake (Operation/Control)          | Foot/Powershift         |
| Parking Brake (Operation/Control)          | Hand/Mechanical         |
| CHASSIS                                    |                         |
| Tyre (Front x 2) (mm)                      | 250 - 15 - 16PR         |
| Tyre (Rear x 2) (mm)                       | 6.50 - 10 - 10PR        |
| Front Tread (mm)                           | 1160                    |
| Rear Tread (mm)                            | 980                     |
| Wheelbase                                  | 1900                    |
| WEIG                                       | нт                      |
| Total Weight (kg)                          | 5170                    |
| Front Axle Weight Distribution (Full Load) | 8120                    |
| Rear Axle Weight Distribution (Full Load)  | 1050                    |
| Front Axle Weight Distribution (No Load)   | 2120                    |
| Rear Axle Weight Distribution (No Load)    | 3050                    |
| POWER AND TRANSMISSION                     |                         |
| Battery (V/Ah)                             | 12/90                   |
| Engine Model                               | S4S(EU III)             |
| Engine Manufacturer                        | MITSUBISHI              |
| Rated Output/rpm (kW)                      | 41.8/2300 and 34.4/2250 |
| Rated Torque/rpm (N·m)                     | 182/1800 and 165/1700   |
| No. of Cylinders                           | 4                       |
| Bore x Stroke (mm)                         | 94 x 120                |
| Displacement (cc)                          | 3331                    |
| Fuel Tank Capacity (L)                     | 50                      |
| Transmission Type                          | Powershift              |
| Transmission Stage (FWD/RVS)               | 1/1(2/2)                |
| Operating Pressure (For Attachments) (Mpa) | 17.5                    |