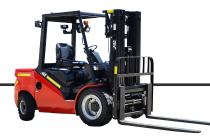

## 4.0 TONNE ROYAL STANDARD DIESEL FORKLIFT

| GENERAL SPECIFICATIONS                     |                         |
|--------------------------------------------|-------------------------|
| Model                                      | C40E                    |
| Power Type                                 | Diesel                  |
| Rated Load Capacity (kg)                   | 4000                    |
| Load Centre (mm)                           | 500                     |
| CHARACTERISTICS AND DIMENSIONS             |                         |
| Rated Lift Height (mm)                     | 3000                    |
| Free Lift Height (mm)                      | 150                     |
| Mast Tilt Angle (F/R, α°/β°) (Deg)         | 6°/12°                  |
| Mast Lowered Height (mm)                   | 2070                    |
| Mast Extended Height (with Backrest) (mm)  | 4170                    |
| Overhead Guard Height (mm)                 | 2200                    |
| Ground Clearance (Bottom of Mast)          | 145                     |
| Length to Face of Fork (Without Fork)      | 2988                    |
| Overall Width (mm)                         | 1414                    |
| Fork Size L x W x T (mm)                   | 1070 x 125 x 50         |
| Fork Overhang (Wheel Center to Fork Face)  | 493                     |
| Rear Overhang (mm)                         | 585                     |
| Turning Radius (Outside) (mm)              | 2670                    |
| Working Aisle with Pallet (Ast)            | 4550                    |
| 1000 x 1200 Crossway                       | 4550                    |
| PERFORMANCE                                |                         |
| Travel Speed (No Load) (km/h)              | 20                      |
| Travel Speed (Full Load) (km/h)            | 18                      |
| Lifting Speed (Full Load) (mm/sec)         | 360                     |
| Lowering Speed (Full Load) (mm/sec)        | 425                     |
| Max. Drawbar Pull (Full Load) (KN)         | 17/15                   |
| Max. Gradeability (Full Load) (%)          | 18                      |
| Service Brake (Operation/Control)          | Foot/Powershift         |
| Parking Brake (Operation/Control)          | Hand/Mechanical         |
| CHASSIS                                    |                         |
| Tyre (Front x 2) (mm)                      | 250 - 15 - 16PR         |
| Tyre (Rear x 2) (mm)                       | 6.50 - 10 - 10PR        |
| Front Tread (mm)                           | 1160                    |
| Rear Tread (mm)                            | 980                     |
| Wheelbase                                  | 1900                    |
| WEIG                                       | нт                      |
| Total Weight (kg)                          | 5170                    |
| Front Axle Weight Distribution (Full Load) | 8120                    |
| Rear Axle Weight Distribution (Full Load)  | 1050                    |
| Front Axle Weight Distribution (No Load)   | 2120                    |
| Rear Axle Weight Distribution (No Load)    | 3050                    |
| POWER AND TRANSMISSION                     |                         |
| Battery (V/Ah)                             | 12/90                   |
| Engine Model                               | S4S(EU III)             |
| Engine Manufacturer                        | MITSUBISHI              |
| Rated Output/rpm (kW)                      | 41.8/2300 and 34.4/2250 |
| Rated Torque/rpm (N·m)                     | 182/1800 and 165/1700   |
| No. of Cylinders                           | 4                       |
| Bore x Stroke (mm)                         | 94 x 120                |
| Displacement (cc)                          | 3331                    |
| Fuel Tank Capacity (L)                     | 50                      |
| Transmission Type                          | Powershift              |
| Transmission Stage (FWD/RVS)               | 1/1(2/2)                |
| Operating Pressure (For Attachments) (Mpa) | 17.5                    |