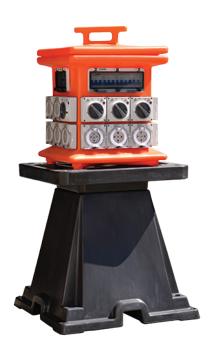

## **GA32 DISTRIBUTION BOARD**

#### **SPECIFICATIONS:**

- 1 x 32amp 415V 5 pin IP66 switched cascade point
- 12 x 15amp 240V IP66 auto switched outlets
- 1 x 3 pole main isolating switch
- 1 x 32amp 3 pole MCB

**Dimensions (L x W x H) (mm):** 420 x 420 x 540 **Weight:** 13.5kg