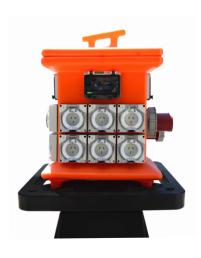

### **GA63 DISTRIBUTION BOARD**

## **SPECIFICATIONS:**

- 1 x 63amp 415V 5 pin IP67 CEE form switched appliance inlet
- 1 x 63amp 415V 5 pin IP67 CEE form switched cascade point
- 2 x 32amp 415V 5 pin IP66 switched socket outlets
- 2 x 20amp 415V 5 pin IP66 switched socket outlets
- 10 x 15amp 240V IP66 auto switched outlets
- 1 x 3 pole main isolating switch
- 1 x 63amp 4 pole RCD
- 2 x 32amp 3 pole MCB
- 2 x 20amp 3 pole MCB

Dimensions (L x W x H) (mm):  $420 \times 420 \times 540$ 

Weight: 19kg