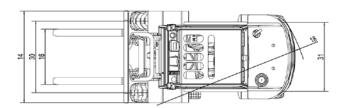

## LOW PROFILE 2.5T ROUGH TERRAIN DIESEL FORKLIFT

| Model   T25Y                                                                                                                                                                                                                                                                                                                                                                                                                                                                                                                                                                                                                                                                                                                                                                                                                                                                                                                                                                                                                                                                                                                                                                                                                                                                                                                                                                                                                                                                                                                                                                                                                                                                                                                                                                                                                                                                                                                                                                                                                                                                                                                   |
|--------------------------------------------------------------------------------------------------------------------------------------------------------------------------------------------------------------------------------------------------------------------------------------------------------------------------------------------------------------------------------------------------------------------------------------------------------------------------------------------------------------------------------------------------------------------------------------------------------------------------------------------------------------------------------------------------------------------------------------------------------------------------------------------------------------------------------------------------------------------------------------------------------------------------------------------------------------------------------------------------------------------------------------------------------------------------------------------------------------------------------------------------------------------------------------------------------------------------------------------------------------------------------------------------------------------------------------------------------------------------------------------------------------------------------------------------------------------------------------------------------------------------------------------------------------------------------------------------------------------------------------------------------------------------------------------------------------------------------------------------------------------------------------------------------------------------------------------------------------------------------------------------------------------------------------------------------------------------------------------------------------------------------------------------------------------------------------------------------------------------------|
| Rated Load Capacity (kg)   2500   Load Centre (mm)   500   CHARACTERISTICS AND DIMENSIONS   Rated Lift Height (mm)   2700   Free Lift Height (mm)   80   Mast Tilt Angle (F/R, α'/β') (Deg)   10°/12°   Low Profile Overall Height (mm)   1990   Mast Extended Height (with Backrest) (mm)   3919   Overhead Guard Height (mm)   1990   Ground Clearance (Bottom of Mast) (mm)   220   Overall Width (mm)   1600   Fork Size L x W x T (mm)   1220 x 125 x 40   Fork Overhang (Wheel Center to Fork Face)   586   Rear Overhang (Wheel Center to Fork Face)   586   Rear Overhang (mm)   540   Turning Radius (Outside) (mm)   2785   PERFORMANCE   Travel Speed (Full Load) (km/h)   18   Lifting Speed (Full Load) (mm/sec)   570   Lowering Speed (Full Load) (mm/sec)   445   Max. Drawbar Pull (Full Load) (KN)   17   Max. Gradeability (Full Load) (%)   20   Service Brake (Operation/Control)   Foot/Powershift   Parking Brake (Operation/Control)   Hand/Mechanical   CHASSIS   Tyre (Front x 2) (mm)   12 - 16.5 - 14PR   Tyre (Rear x 2) (mm)   1205   Troth Tread (mm)   1205   Troth Tread (mm)   1205   Troth Axle Weight Distribution (Full Load) (kg)   5990   Rear Axle Weight Distribution (Full Load) (kg)   775   Front Axle Weight Distribution (No Load) (kg)   2680   POWER AND TRANSMISSION   Engine Model   4TNE98 - BQFLC   Engine Manufacturer   YANMAR                                                                                                                                                                                                                                                                                                                                                                                                                                                                                                                                                                                                                                                                                                                                           |
| Load Centre (mm)   500   CHARACTERISTICS AND DIMENSIONS     Rated Lift Height (mm)   2700   Free Lift Height (mm)   80   Mast Tilt Angle (F/R, α°/β°) (Deg)   10°/12°   Low Profile Overall Height (mm)   1990   Mast Extended Height (with Backrest) (mm)   3919   Overhead Guard Height (mm)   1990   Ground Clearance (Bottom of Mast) (mm)   220   Overall Width (mm)   1600   Fork Size L x W x T (mm)   1220 x 125 x 40   Fork Overhang (Wheel Center to Fork Face)   586   Rear Overhang (Wheel Center to Fork Face)   586   Rear Overhang (mm)   2785   PERFORMANCE   Travel Speed (No Load) (km/h)   18   Lifting Speed (Full Load) (mm/sec)   570   Lowering Speed (Full Load) (mm/sec)   445   Max. Drawbar Pull (Full Load) (KN)   17   Max. Gradeability (Full Load) (%)   20   Service Brake (Operation/Control)   Foot/Powershift   Parking Brake (Operation/Control)   Hand/Mechanical   CHASSIS   Tyre (Front x 2) (mm)   12 - 16.5 - 14PR   Tyre (Rear x 2) (mm)   1205.5   Rear Tread (mm)   1205.5   Rear Tread (mm)   1205   Meelbase   1880   POWER AND TRANSMISSION   Rear Axle Weight Distribution (Full Load) (kg)   2680   POWER AND TRANSMISSION   Engine Model   4TNE98 - BQFLC   Engine Manufacturer   YANMAR   And Table (Table Table Ta   |
| CHARACTERISTICS AND DIMENSIONS           Rated Lift Height (mm)         2700           Free Lift Height (mm)         80           Mast Tilt Angle (F/R, α°/β°) (Deg)         10°/12°           Low Profile Overall Height (mm)         1990           Mast Extended Height (with Backrest) (mm)         3919           Overhead Guard Height (mm)         1990           Ground Clearance (Bottom of Mast) (mm)         220           Overall Width (mm)         1600           Fork Size L x W x T (mm)         1220 x 125 x 40           Fork Overhang (Wheel Center to Fork Face)         586           Rear Overhang (mm)         540           Turning Radius (Outside) (mm)         2785           PERFORMANCE           Travel Speed (No Load) (km/h)         20           Travel Speed (Full Load) (km/h)         18           Lifting Speed (Full Load) (mm/sec)         570           Lowering Speed (Full Load) (mm/sec)         445           Max. Drawbar Pull (Full Load) (KN)         17           Max. Gradeability (Full Load) (%)         20           Service Brake (Operation/Control)         Foot/Powershift           Parking Brake (Operation/Control)         Hand/Mechanical           CHASSIS           Tyre (Front x 2) (mm)                                                                                                                                                                                                                                                                                                                                                                                                                                                                                                                                                                                                                                                                                                                                                                                                                                                                       |
| Rated Lift Height (mm)   2700                                                                                                                                                                                                                                                                                                                                                                                                                                                                                                                                                                                                                                                                                                                                                                                                                                                                                                                                                                                                                                                                                                                                                                                                                                                                                                                                                                                                                                                                                                                                                                                                                                                                                                                                                                                                                                                                                                                                                                                                                                                                                                  |
| Free Lift Height (mm)         80           Mast Tilt Angle (F/R, α°/β°) (Deg)         10°/12°           Low Profile Overall Height (mm)         1990           Mast Extended Height (with Backrest) (mm)         3919           Overhead Guard Height (mm)         1990           Ground Clearance (Bottom of Mast) (mm)         220           Overall Width (mm)         1600           Fork Size L x W x T (mm)         1220 x 125 x 40           Fork Overhang (Wheel Center to Fork Face)         586           Rear Overhang (mm)         540           Turning Radius (Outside) (mm)         2785           PERFORMANCE           Travel Speed (No Load) (km/h)         20           Travel Speed (Full Load) (km/h)         18           Lifting Speed (Full Load) (mm/sec)         570           Lowering Speed (Full Load) (mm/sec)         445           Max. Drawbar Pull (Full Load) (KN)         17           Max. Gradeability (Full Load) (KN)         17           Max. Gradeability (Full Load) (KN)         17           Parking Brake (Operation/Control)         Foot/Powershift           Parking Brake (Operation/Control)         Hand/Mechanical           CHASSIS           Tyre (Front x 2) (mm)         12 - 16.5 - 14PR           <                                                                                                                                                                                                                                                                                                                                                                                                                                                                                                                                                                                                                                                                                                                                                                                                                                                                |
| Mast Tilt Angle (F/R, α°/β°) (Deg)10°/12°Low Profile Overall Height (mm)1990Mast Extended Height (with Backrest) (mm)3919Overhead Guard Height (mm)1990Ground Clearance (Bottom of Mast) (mm)220Overall Width (mm)1600Fork Size L x W x T (mm)1220 x 125 x 40Fork Overhang (Wheel Center to Fork Face)586Rear Overhang (mm)540Turning Radius (Outside) (mm)2785PERFORMANCETravel Speed (No Load) (km/h)18Lifting Speed (Full Load) (mm/sec)570Lowering Speed (Full Load) (mm/sec)445Max. Drawbar Pull (Full Load) (kN)17Max. Gradeability (Full Load) (%)20Service Brake (Operation/Control)Foot/PowershiftParking Brake (Operation/Control)Hand/MechanicalCHASSISTyre (Front x 2) (mm)12 - 16.5 - 14PRTyre (Rear x 2) (mm)12 - 16.5 - 14PRTyre (Rear x 2) (mm)1205.5Rear Tread (mm)1205.5Rear Tread (mm)1205Wheelbase1880WEIGHTFront Axle Weight Distribution (Full Load) (kg)5990Rear Axle Weight Distribution (No Load) (kg)1785Rear Axle Weight Distribution (No Load) (kg)2680POWER AND TRANSMISSIONBattery (V/Ah)12/90Engine ManufacturerYANMAR                                                                                                                                                                                                                                                                                                                                                                                                                                                                                                                                                                                                                                                                                                                                                                                                                                                                                                                                                                                                                                                                          |
| Low Profile Overall Height (mm)                                                                                                                                                                                                                                                                                                                                                                                                                                                                                                                                                                                                                                                                                                                                                                                                                                                                                                                                                                                                                                                                                                                                                                                                                                                                                                                                                                                                                                                                                                                                                                                                                                                                                                                                                                                                                                                                                                                                                                                                                                                                                                |
| Mast Extended Height (with Backrest) (mm)         3919           Overhead Guard Height (mm)         1990           Ground Clearance (Bottom of Mast) (mm)         220           Overall Width (mm)         1600           Fork Size L x W x T (mm)         1220 x 125 x 40           Fork Overhang (Wheel Center to Fork Face)         586           Rear Overhang (mm)         540           Turning Radius (Outside) (mm)         2785           PERFORMANCE           Travel Speed (No Load) (km/h)         20           Travel Speed (Full Load) (km/h)         18           Lifting Speed (Full Load) (mm/sec)         570           Lowering Speed (Full Load) (mm/sec)         445           Max. Drawbar Pull (Full Load) (%)         20           Service Brake (Operation/Control)         Foot/Powershift           Parking Brake (Operation/Control)         Foot/Powershift           Parking Brake (Operation/Control)         Hand/Mechanical           CHASSIS           Tyre (Front x 2) (mm)         12 - 16.5 - 14PR           Tyre (Front Tread (mm)         1205.5           Rear Tread (mm)         1205.5           Rear Axle Weight Distribution (Full Load) (kg)         5990           Rear Axle Weight Distribution (No Load) (kg)         975                                                                                                                                                                                                                                                                                                                                                                                                                                                                                                                                                                                                                                                                                                                                                                                                                                                      |
| Overhead Guard Height (mm)         1990           Ground Clearance (Bottom of Mast) (mm)         220           Overall Width (mm)         1600           Fork Size L x W x T (mm)         1220 x 125 x 40           Fork Overhang (Wheel Center to Fork Face)         586           Rear Overhang (mm)         540           Turning Radius (Outside) (mm)         2785           PERFORMANCE           Travel Speed (No Load) (km/h)         18           Lifting Speed (Full Load) (km/h)         18           Lifting Speed (Full Load) (mm/sec)         570           Lowering Speed (Full Load) (mm/sec)         445           Max. Drawbar Pull (Full Load) (KN)         17           Max. Gradeability (Full Load) (%)         20           Service Brake (Operation/Control)         Foot/Powershift           Parking Brake (Operation/Control)         Hand/Mechanical           CHASSIS           Tyre (Front x 2) (mm)         12 - 16.5 - 14PR           Tyre (Rear x 2) (mm)         23 x 9 - 10 - 12PR           Front Tread (mm)         1205.5           Rear Tread (mm)         1205.           Wheelbase         1880           WEIGHT           Front Axle Weight Distribution (Full Load) (kg)         975                                                                                                                                                                                                                                                                                                                                                                                                                                                                                                                                                                                                                                                                                                                                                                                                                                                                                                |
| Ground Clearance (Bottom of Mast) (mm)  Overall Width (mm)  Fork Size L x W x T (mm)  Fork Overhang (Wheel Center to Fork Face)  Rear Overhang (mm)  Turning Radius (Outside) (mm)  Forall Speed (No Load) (km/h)  Lifting Speed (Full Load) (km/h)  Lifting Speed (Full Load) (km/h)  Max. Drawbar Pull (Full Load) (KN)  Farking Brake (Operation/Control)  Parking Brake (Operation/Control)  Foot/Powershift  Tyre (Front x 2) (mm)  Tyre (Rear x 2) (mm)  Rear Tread (mm)  Weight  Front Axle Weight Distribution (Full Load) (kg)  Rear Axle Weight Distribution (No Load) (kg)  POWER AND TRANSMISSION  Battery (V/Ah)  Engine Model  Engine Manufacturer  Pass  120 x 125 x 40  120 x 120 x 120  120 x 120 x 120  120 x 12 |
| Overall Width (mm)         1600           Fork Size L x W x T (mm)         1220 x 125 x 40           Fork Overhang (Wheel Center to Fork Face)         586           Rear Overhang (mm)         540           Turning Radius (Outside) (mm)         2785           PERFORMANCE           Travel Speed (No Load) (km/h)         20           Travel Speed (Full Load) (km/h)         18           Lifting Speed (Full Load) (mm/sec)         570           Lowering Speed (Full Load) (mm/sec)         445           Max. Drawbar Pull (Full Load) (%)         20           Service Brake (Operation/Control)         Foot/Powershift           Parking Brake (Operation/Control)         Hand/Mechanical           CHASSIS           Tyre (Front x 2) (mm)         12 - 16.5 - 14PR           Tyre (Rear x 2) (mm)         23 x 9 - 10 - 12PR           Front Tread (mm)         1205.5           Rear Tread (mm)         1205.           Wheelbase         1880           WEIGHT           Front Axle Weight Distribution (Full Load) (kg)         5990           Rear Axle Weight Distribution (No Load) (kg)         1785           Rear Axle Weight Distribution (No Load) (kg)         2680           POWER AND TRANSMISSION </td                                                                                                                                                                                                                                                                                                                                                                                                                                                                                                                                                                                                                                                                                                                                                                                                                                                                                         |
| Fork Size L x W x T (mm)         1220 x 125 x 40           Fork Overhang (Wheel Center to Fork Face)         586           Rear Overhang (mm)         540           Turning Radius (Outside) (mm)         2785           PERFORMANCE           Travel Speed (No Load) (km/h)         20           Travel Speed (Full Load) (km/h)         18           Lifting Speed (Full Load) (mm/sec)         570           Lowering Speed (Full Load) (mm/sec)         445           Max. Drawbar Pull (Full Load) (%)         20           Service Brake (Operation/Control)         Foot/Powershift           Parking Brake (Operation/Control)         Hand/Mechanical           CHASSIS           Tyre (Front x 2) (mm)         12 - 16.5 - 14PR           Tyre (Rear x 2) (mm)         12 - 16.5 - 14PR           Tyre (Rear x 2) (mm)         1205.5           Rear Tread (mm)         1205.5           Weight         1880           WEIGHT           Front Axle Weight Distribution (Full Load) (kg)         5990           Rear Axle Weight Distribution (No Load) (kg)         1785           Rear Axle Weight Distribution (No Load) (kg)         2680           POWER AND TRANSMISSION           Battery (V/Ah)         4TNE98 - BQFLC                                                                                                                                                                                                                                                                                                                                                                                                                                                                                                                                                                                                                                                                                                                                                                                                                                                                                        |
| Fork Overhang (Wheel Center to Fork Face)   586                                                                                                                                                                                                                                                                                                                                                                                                                                                                                                                                                                                                                                                                                                                                                                                                                                                                                                                                                                                                                                                                                                                                                                                                                                                                                                                                                                                                                                                                                                                                                                                                                                                                                                                                                                                                                                                                                                                                                                                                                                                                                |
| Rear Overhang (mm)         540           Turning Radius (Outside) (mm)         2785           PERFORMANCE           Travel Speed (No Load) (km/h)         20           Travel Speed (Full Load) (km/h)         18           Lifting Speed (Full Load) (mm/sec)         570           Lowering Speed (Full Load) (mm/sec)         445           Max. Drawbar Pull (Full Load) (%)         20           Service Brake (Operation/Control)         Foot/Powershift           Parking Brake (Operation/Control)         Hand/Mechanical           CHASSIS           Tyre (Front x 2) (mm)         12 - 16.5 - 14PR           Tyre (Rear x 2) (mm)         23 x 9 - 10 - 12PR           Front Tread (mm)         1205.5           Rear Tread (mm)         1205           Wheelbase         1880           WEIGHT           Front Axle Weight Distribution (Full Load) (kg)         5990           Rear Axle Weight Distribution (No Load) (kg)         1785           Rear Axle Weight Distribution (No Load) (kg)         2680           POWER AND TRANSMISSION           Battery (V/Ah)         12/90           Engine Model         4TNE98 - BQFLC           Engine Manufacturer         YANMAR                                                                                                                                                                                                                                                                                                                                                                                                                                                                                                                                                                                                                                                                                                                                                                                                                                                                                                                                  |
| Turning Radius (Outside) (mm)                                                                                                                                                                                                                                                                                                                                                                                                                                                                                                                                                                                                                                                                                                                                                                                                                                                                                                                                                                                                                                                                                                                                                                                                                                                                                                                                                                                                                                                                                                                                                                                                                                                                                                                                                                                                                                                                                                                                                                                                                                                                                                  |
| Turning Radius (Outside) (mm)                                                                                                                                                                                                                                                                                                                                                                                                                                                                                                                                                                                                                                                                                                                                                                                                                                                                                                                                                                                                                                                                                                                                                                                                                                                                                                                                                                                                                                                                                                                                                                                                                                                                                                                                                                                                                                                                                                                                                                                                                                                                                                  |
| Travel Speed (No Load) (km/h) 20 Travel Speed (Full Load) (km/h) 18 Lifting Speed (Full Load) (mm/sec) 570 Lowering Speed (Full Load) (mm/sec) 445 Max. Drawbar Pull (Full Load) (KN) 17 Max. Gradeability (Full Load) (%) 20 Service Brake (Operation/Control) Foot/Powershift Parking Brake (Operation/Control) Hand/Mechanical  CHASSIS  Tyre (Front x 2) (mm) 12 - 16.5 - 14PR Tyre (Rear x 2) (mm) 23 x 9 - 10 - 12PR Front Tread (mm) 1205.5 Rear Tread (mm) 1205 Wheelbase 1880  WEIGHT  Front Axle Weight Distribution (Full Load) (kg) 975 Front Axle Weight Distribution (No Load) (kg) 1785 Rear Axle Weight Distribution (No Load) (kg) 2680  POWER AND TRANSMISSION  Battery (V/Ah) 12/90 Engine Model 4TNE98 - BQFLC Engine Manufacturer                                                                                                                                                                                                                                                                                                                                                                                                                                                                                                                                                                                                                                                                                                                                                                                                                                                                                                                                                                                                                                                                                                                                                                                                                                                                                                                                                                         |
| Travel Speed (Full Load) (km/h)                                                                                                                                                                                                                                                                                                                                                                                                                                                                                                                                                                                                                                                                                                                                                                                                                                                                                                                                                                                                                                                                                                                                                                                                                                                                                                                                                                                                                                                                                                                                                                                                                                                                                                                                                                                                                                                                                                                                                                                                                                                                                                |
| Lifting Speed (Full Load) (mm/sec)   570                                                                                                                                                                                                                                                                                                                                                                                                                                                                                                                                                                                                                                                                                                                                                                                                                                                                                                                                                                                                                                                                                                                                                                                                                                                                                                                                                                                                                                                                                                                                                                                                                                                                                                                                                                                                                                                                                                                                                                                                                                                                                       |
| Lowering Speed (Full Load) (mm/sec)                                                                                                                                                                                                                                                                                                                                                                                                                                                                                                                                                                                                                                                                                                                                                                                                                                                                                                                                                                                                                                                                                                                                                                                                                                                                                                                                                                                                                                                                                                                                                                                                                                                                                                                                                                                                                                                                                                                                                                                                                                                                                            |
| Max. Drawbar Pull (Full Load) (KN)         17           Max. Gradeability (Full Load) (%)         20           Service Brake (Operation/Control)         Foot/Powershift           Parking Brake (Operation/Control)         Hand/Mechanical           CHASSIS           Tyre (Front x 2) (mm)         12 - 16.5 - 14PR           Tyre (Rear x 2) (mm)         23 x 9 - 10 - 12PR           Front Tread (mm)         1205.5           Rear Tread (mm)         1205           Wheelbase         1880           WEIGHT           Front Axle Weight Distribution (Full Load) (kg)         5990           Rear Axle Weight Distribution (Full Load) (kg)         975           Front Axle Weight Distribution (No Load) (kg)         1785           Rear Axle Weight Distribution (No Load) (kg)         2680           POWER AND TRANSMISSION           Battery (V/Ah)         12/90           Engine Model         4TNE98 - BQFLC           Engine Manufacturer         YANMAR                                                                                                                                                                                                                                                                                                                                                                                                                                                                                                                                                                                                                                                                                                                                                                                                                                                                                                                                                                                                                                                                                                                                                   |
| Max. Gradeability (Full Load) (%)         20           Service Brake (Operation/Control)         Foot/Powershift           Parking Brake (Operation/Control)         Hand/Mechanical           CHASSIS           Tyre (Front x 2) (mm)         12 - 16.5 - 14PR           Tyre (Rear x 2) (mm)         23 x 9 - 10 - 12PR           Front Tread (mm)         1205.5           Rear Tread (mm)         1205           Wheelbase         1880           WEIGHT           Front Axle Weight Distribution (Full Load) (kg)         5990           Rear Axle Weight Distribution (Full Load) (kg)         975           Front Axle Weight Distribution (No Load) (kg)         1785           Rear Axle Weight Distribution (No Load) (kg)         2680           POWER AND TRANSMISSION           Battery (V/Ah)         12/90           Engine Model         4TNE98 - BQFLC           Engine Manufacturer         YANMAR                                                                                                                                                                                                                                                                                                                                                                                                                                                                                                                                                                                                                                                                                                                                                                                                                                                                                                                                                                                                                                                                                                                                                                                                           |
| Service Brake (Operation/Control)   Foot/Powershift                                                                                                                                                                                                                                                                                                                                                                                                                                                                                                                                                                                                                                                                                                                                                                                                                                                                                                                                                                                                                                                                                                                                                                                                                                                                                                                                                                                                                                                                                                                                                                                                                                                                                                                                                                                                                                                                                                                                                                                                                                                                            |
| Parking Brake (Operation/Control)                                                                                                                                                                                                                                                                                                                                                                                                                                                                                                                                                                                                                                                                                                                                                                                                                                                                                                                                                                                                                                                                                                                                                                                                                                                                                                                                                                                                                                                                                                                                                                                                                                                                                                                                                                                                                                                                                                                                                                                                                                                                                              |
| CHASSIS           Tyre (Front x 2) (mm)         12 - 16.5 - 14PR           Tyre (Rear x 2) (mm)         23 x 9 - 10 - 12PR           Front Tread (mm)         1205.5           Rear Tread (mm)         1205           Wheelbase         1880           WEIGHT           Front Axle Weight Distribution (Full Load) (kg)         5990           Rear Axle Weight Distribution (Full Load) (kg)         975           Front Axle Weight Distribution (No Load) (kg)         1785           Rear Axle Weight Distribution (No Load) (kg)         2680           POWER AND TRANSMISSION           Battery (V/Ah)         12/90           Engine Model         4TNE98 - BQFLC           Engine Manufacturer         YANMAR                                                                                                                                                                                                                                                                                                                                                                                                                                                                                                                                                                                                                                                                                                                                                                                                                                                                                                                                                                                                                                                                                                                                                                                                                                                                                                                                                                                                          |
| Tyre (Front x 2) (mm)         12 - 16.5 - 14PR           Tyre (Rear x 2) (mm)         23 x 9 - 10 - 12PR           Front Tread (mm)         1205.5           Rear Tread (mm)         1205           Wheelbase         1880           WEIGHT           Front Axle Weight Distribution (Full Load) (kg)         5990           Rear Axle Weight Distribution (Full Load) (kg)         975           Front Axle Weight Distribution (No Load) (kg)         1785           Rear Axle Weight Distribution (No Load) (kg)         2680           POWER AND TRANSMISSION           Battery (V/Ah)         12/90           Engine Model         4TNE98 - BQFLC           Engine Manufacturer         YANMAR                                                                                                                                                                                                                                                                                                                                                                                                                                                                                                                                                                                                                                                                                                                                                                                                                                                                                                                                                                                                                                                                                                                                                                                                                                                                                                                                                                                                                            |
| Tyre (Rear x 2) (mm)         23 x 9 - 10 - 12PR           Front Tread (mm)         1205.5           Rear Tread (mm)         1205           Wheelbase         1880           WEIGHT           Front Axle Weight Distribution (Full Load) (kg)         5990           Rear Axle Weight Distribution (Full Load) (kg)         975           Front Axle Weight Distribution (No Load) (kg)         1785           Rear Axle Weight Distribution (No Load) (kg)         2680           POWER AND TRANSMISSION           Battery (V/Ah)         12/90           Engine Model         4TNE98 - BQFLC           Engine Manufacturer         YANMAR                                                                                                                                                                                                                                                                                                                                                                                                                                                                                                                                                                                                                                                                                                                                                                                                                                                                                                                                                                                                                                                                                                                                                                                                                                                                                                                                                                                                                                                                                     |
| Front Tread (mm)                                                                                                                                                                                                                                                                                                                                                                                                                                                                                                                                                                                                                                                                                                                                                                                                                                                                                                                                                                                                                                                                                                                                                                                                                                                                                                                                                                                                                                                                                                                                                                                                                                                                                                                                                                                                                                                                                                                                                                                                                                                                                                               |
| Rear Tread (mm)                                                                                                                                                                                                                                                                                                                                                                                                                                                                                                                                                                                                                                                                                                                                                                                                                                                                                                                                                                                                                                                                                                                                                                                                                                                                                                                                                                                                                                                                                                                                                                                                                                                                                                                                                                                                                                                                                                                                                                                                                                                                                                                |
| Wheelbase         1880           WEIGHT           Front Axle Weight Distribution (Full Load) (kg)         5990           Rear Axle Weight Distribution (Full Load) (kg)         975           Front Axle Weight Distribution (No Load) (kg)         1785           Rear Axle Weight Distribution (No Load) (kg)         2680           POWER AND TRANSMISSION           Battery (V/Ah)         12/90           Engine Model         4TNE98 - BQFLC           Engine Manufacturer         YANMAR                                                                                                                                                                                                                                                                                                                                                                                                                                                                                                                                                                                                                                                                                                                                                                                                                                                                                                                                                                                                                                                                                                                                                                                                                                                                                                                                                                                                                                                                                                                                                                                                                                |
| WEIGHT           Front Axle Weight Distribution (Full Load) (kg)         5990           Rear Axle Weight Distribution (Full Load) (kg)         975           Front Axle Weight Distribution (No Load) (kg)         1785           Rear Axle Weight Distribution (No Load) (kg)         2680           POWER AND TRANSMISSION           Battery (V/Ah)         12/90           Engine Model         4TNE98 - BQFLC           Engine Manufacturer         YANMAR                                                                                                                                                                                                                                                                                                                                                                                                                                                                                                                                                                                                                                                                                                                                                                                                                                                                                                                                                                                                                                                                                                                                                                                                                                                                                                                                                                                                                                                                                                                                                                                                                                                                 |
| Front Axle Weight Distribution (Full Load) (kg) 5990  Rear Axle Weight Distribution (Full Load) (kg) 975  Front Axle Weight Distribution (No Load) (kg) 1785  Rear Axle Weight Distribution (No Load) (kg) 2680  POWER AND TRANSMISSION  Battery (V/Ah) 12/90  Engine Model 4TNE98 - BQFLC  Engine Manufacturer YANMAR                                                                                                                                                                                                                                                                                                                                                                                                                                                                                                                                                                                                                                                                                                                                                                                                                                                                                                                                                                                                                                                                                                                                                                                                                                                                                                                                                                                                                                                                                                                                                                                                                                                                                                                                                                                                         |
| Rear Axle Weight Distribution (Full Load) (kg)         975           Front Axle Weight Distribution (No Load) (kg)         1785           Rear Axle Weight Distribution (No Load) (kg)         2680           POWER AND TRANSMISSION           Battery (V/Ah)         12/90           Engine Model         4TNE98 - BQFLC           Engine Manufacturer         YANMAR                                                                                                                                                                                                                                                                                                                                                                                                                                                                                                                                                                                                                                                                                                                                                                                                                                                                                                                                                                                                                                                                                                                                                                                                                                                                                                                                                                                                                                                                                                                                                                                                                                                                                                                                                         |
| Front Axle Weight Distribution (No Load) (kg)         1785           Rear Axle Weight Distribution (No Load) (kg)         2680           POWER AND TRANSMISSION           Battery (V/Ah)         12/90           Engine Model         4TNE98 - BQFLC           Engine Manufacturer         YANMAR                                                                                                                                                                                                                                                                                                                                                                                                                                                                                                                                                                                                                                                                                                                                                                                                                                                                                                                                                                                                                                                                                                                                                                                                                                                                                                                                                                                                                                                                                                                                                                                                                                                                                                                                                                                                                              |
| Rear Axle Weight Distribution (No Load) (kg)         2680           POWER AND TRANSMISSION           Battery (V/Ah)         12/90           Engine Model         4TNE98 - BQFLC           Engine Manufacturer         YANMAR                                                                                                                                                                                                                                                                                                                                                                                                                                                                                                                                                                                                                                                                                                                                                                                                                                                                                                                                                                                                                                                                                                                                                                                                                                                                                                                                                                                                                                                                                                                                                                                                                                                                                                                                                                                                                                                                                                   |
| POWER AND TRANSMISSION           Battery (V/Ah)         12/90           Engine Model         4TNE98 - BQFLC           Engine Manufacturer         YANMAR                                                                                                                                                                                                                                                                                                                                                                                                                                                                                                                                                                                                                                                                                                                                                                                                                                                                                                                                                                                                                                                                                                                                                                                                                                                                                                                                                                                                                                                                                                                                                                                                                                                                                                                                                                                                                                                                                                                                                                       |
| Battery (V/Ah)         12/90           Engine Model         4TNE98 - BQFLC           Engine Manufacturer         YANMAR                                                                                                                                                                                                                                                                                                                                                                                                                                                                                                                                                                                                                                                                                                                                                                                                                                                                                                                                                                                                                                                                                                                                                                                                                                                                                                                                                                                                                                                                                                                                                                                                                                                                                                                                                                                                                                                                                                                                                                                                        |
| Engine Model 4TNE98 - BQFLC Engine Manufacturer YANMAR                                                                                                                                                                                                                                                                                                                                                                                                                                                                                                                                                                                                                                                                                                                                                                                                                                                                                                                                                                                                                                                                                                                                                                                                                                                                                                                                                                                                                                                                                                                                                                                                                                                                                                                                                                                                                                                                                                                                                                                                                                                                         |
| Engine Model 4TNE98 - BQFLC Engine Manufacturer YANMAR                                                                                                                                                                                                                                                                                                                                                                                                                                                                                                                                                                                                                                                                                                                                                                                                                                                                                                                                                                                                                                                                                                                                                                                                                                                                                                                                                                                                                                                                                                                                                                                                                                                                                                                                                                                                                                                                                                                                                                                                                                                                         |
| Engine Manufacturer YANMAR                                                                                                                                                                                                                                                                                                                                                                                                                                                                                                                                                                                                                                                                                                                                                                                                                                                                                                                                                                                                                                                                                                                                                                                                                                                                                                                                                                                                                                                                                                                                                                                                                                                                                                                                                                                                                                                                                                                                                                                                                                                                                                     |
| Rated Output/rpm (k\V) 42 1/2300                                                                                                                                                                                                                                                                                                                                                                                                                                                                                                                                                                                                                                                                                                                                                                                                                                                                                                                                                                                                                                                                                                                                                                                                                                                                                                                                                                                                                                                                                                                                                                                                                                                                                                                                                                                                                                                                                                                                                                                                                                                                                               |
| 1 Tatoa Calpatripin (NV)                                                                                                                                                                                                                                                                                                                                                                                                                                                                                                                                                                                                                                                                                                                                                                                                                                                                                                                                                                                                                                                                                                                                                                                                                                                                                                                                                                                                                                                                                                                                                                                                                                                                                                                                                                                                                                                                                                                                                                                                                                                                                                       |
| Rated Torque/rpm (N·m) 186-206/1700                                                                                                                                                                                                                                                                                                                                                                                                                                                                                                                                                                                                                                                                                                                                                                                                                                                                                                                                                                                                                                                                                                                                                                                                                                                                                                                                                                                                                                                                                                                                                                                                                                                                                                                                                                                                                                                                                                                                                                                                                                                                                            |
| No. of Cylinders 4                                                                                                                                                                                                                                                                                                                                                                                                                                                                                                                                                                                                                                                                                                                                                                                                                                                                                                                                                                                                                                                                                                                                                                                                                                                                                                                                                                                                                                                                                                                                                                                                                                                                                                                                                                                                                                                                                                                                                                                                                                                                                                             |
| Bore x Stroke (mm) 98 x 110                                                                                                                                                                                                                                                                                                                                                                                                                                                                                                                                                                                                                                                                                                                                                                                                                                                                                                                                                                                                                                                                                                                                                                                                                                                                                                                                                                                                                                                                                                                                                                                                                                                                                                                                                                                                                                                                                                                                                                                                                                                                                                    |
| Displacement (cc) 3.318                                                                                                                                                                                                                                                                                                                                                                                                                                                                                                                                                                                                                                                                                                                                                                                                                                                                                                                                                                                                                                                                                                                                                                                                                                                                                                                                                                                                                                                                                                                                                                                                                                                                                                                                                                                                                                                                                                                                                                                                                                                                                                        |
| Fuel Tank Capacity (L) 65                                                                                                                                                                                                                                                                                                                                                                                                                                                                                                                                                                                                                                                                                                                                                                                                                                                                                                                                                                                                                                                                                                                                                                                                                                                                                                                                                                                                                                                                                                                                                                                                                                                                                                                                                                                                                                                                                                                                                                                                                                                                                                      |
|                                                                                                                                                                                                                                                                                                                                                                                                                                                                                                                                                                                                                                                                                                                                                                                                                                                                                                                                                                                                                                                                                                                                                                                                                                                                                                                                                                                                                                                                                                                                                                                                                                                                                                                                                                                                                                                                                                                                                                                                                                                                                                                                |
| Transmission Type YQXD30 - XH                                                                                                                                                                                                                                                                                                                                                                                                                                                                                                                                                                                                                                                                                                                                                                                                                                                                                                                                                                                                                                                                                                                                                                                                                                                                                                                                                                                                                                                                                                                                                                                                                                                                                                                                                                                                                                                                                                                                                                                                                                                                                                  |
| 1 7 7                                                                                                                                                                                                                                                                                                                                                                                                                                                                                                                                                                                                                                                                                                                                                                                                                                                                                                                                                                                                                                                                                                                                                                                                                                                                                                                                                                                                                                                                                                                                                                                                                                                                                                                                                                                                                                                                                                                                                                                                                                                                                                                          |