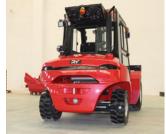

## LOW PROFILE 2.5T ROUGH TERRAIN DIESEL FORKLIFT

| Model   T25Y                                                                                                                                                                                                                                                                                                                                                                                                                                                                                                                                                                                                                                                                                                                                                                                                                                                                                                                                                                                                                                                                                                                                                                                                                                                                                                                                                                                                                                                                                                                                                                                                                                                                                                                                                                                                                                                                                                                                                                                                                                                                                                                   |
|--------------------------------------------------------------------------------------------------------------------------------------------------------------------------------------------------------------------------------------------------------------------------------------------------------------------------------------------------------------------------------------------------------------------------------------------------------------------------------------------------------------------------------------------------------------------------------------------------------------------------------------------------------------------------------------------------------------------------------------------------------------------------------------------------------------------------------------------------------------------------------------------------------------------------------------------------------------------------------------------------------------------------------------------------------------------------------------------------------------------------------------------------------------------------------------------------------------------------------------------------------------------------------------------------------------------------------------------------------------------------------------------------------------------------------------------------------------------------------------------------------------------------------------------------------------------------------------------------------------------------------------------------------------------------------------------------------------------------------------------------------------------------------------------------------------------------------------------------------------------------------------------------------------------------------------------------------------------------------------------------------------------------------------------------------------------------------------------------------------------------------|
| Rated Load Capacity (kg)   2500   Load Centre (mm)   500   CHARACTERISTICS AND DIMENSIONS   Rated Lift Height (mm)   2700   Free Lift Height (mm)   80   Mast Tilt Angle (F/R, α'/β') (Deg)   10°/12°   Low Profile Overall Height (mm)   1990   Mast Extended Height (with Backrest) (mm)   3919   Overhead Guard Height (mm)   1990   Ground Clearance (Bottom of Mast) (mm)   220   Overall Width (mm)   1600   Fork Size L x W x T (mm)   1220 x 125 x 40   Fork Overhang (Wheel Center to Fork Face)   586   Rear Overhang (Wheel Center to Fork Face)   586   Rear Overhang (mm)   540   Turning Radius (Outside) (mm)   2785   PERFORMANCE   Travel Speed (Full Load) (km/h)   18   Lifting Speed (Full Load) (mm/sec)   570   Lowering Speed (Full Load) (mm/sec)   445   Max. Drawbar Pull (Full Load) (KN)   17   Max. Gradeability (Full Load) (%)   20   Service Brake (Operation/Control)   Foot/Powershift   Parking Brake (Operation/Control)   Hand/Mechanical   CHASSIS   Tyre (Front x 2) (mm)   12 - 16.5 - 14PR   Tyre (Rear x 2) (mm)   1205   Troth Tread (mm)   1205   Troth Tread (mm)   1205   Troth Axle Weight Distribution (Full Load) (kg)   5990   Rear Axle Weight Distribution (Full Load) (kg)   775   Front Axle Weight Distribution (No Load) (kg)   2680   POWER AND TRANSMISSION   Engine Model   4TNE98 - BQFLC   Engine Manufacturer   YANMAR                                                                                                                                                                                                                                                                                                                                                                                                                                                                                                                                                                                                                                                                                                                                           |
| Load Centre (mm)   500   CHARACTERISTICS AND DIMENSIONS     Rated Lift Height (mm)   2700   Free Lift Height (mm)   80   Mast Tilt Angle (F/R, α°/β°) (Deg)   10°/12°   Low Profile Overall Height (mm)   1990   Mast Extended Height (with Backrest) (mm)   3919   Overhead Guard Height (mm)   1990   Ground Clearance (Bottom of Mast) (mm)   220   Overall Width (mm)   1600   Fork Size L x W x T (mm)   1220 x 125 x 40   Fork Overhang (Wheel Center to Fork Face)   586   Rear Overhang (Wheel Center to Fork Face)   586   Rear Overhang (mm)   2785   PERFORMANCE   Travel Speed (No Load) (km/h)   18   Lifting Speed (Full Load) (mm/sec)   570   Lowering Speed (Full Load) (mm/sec)   445   Max. Drawbar Pull (Full Load) (KN)   17   Max. Gradeability (Full Load) (%)   20   Service Brake (Operation/Control)   Foot/Powershift   Parking Brake (Operation/Control)   Hand/Mechanical   CHASSIS   Tyre (Front x 2) (mm)   12 - 16.5 - 14PR   Tyre (Rear x 2) (mm)   1205.5   Rear Tread (mm)   1205.5   Rear Tread (mm)   1205   Meelbase   1880   POWER AND TRANSMISSION   Rear Axle Weight Distribution (Full Load) (kg)   2680   POWER AND TRANSMISSION   Engine Model   4TNE98 - BQFLC   Engine Manufacturer   YANMAR   And Table (Table Table Ta   |
| CHARACTERISTICS AND DIMENSIONS           Rated Lift Height (mm)         2700           Free Lift Height (mm)         80           Mast Tilt Angle (F/R, α°/β°) (Deg)         10°/12°           Low Profile Overall Height (mm)         1990           Mast Extended Height (with Backrest) (mm)         3919           Overhead Guard Height (mm)         1990           Ground Clearance (Bottom of Mast) (mm)         220           Overall Width (mm)         1600           Fork Size L x W x T (mm)         1220 x 125 x 40           Fork Overhang (Wheel Center to Fork Face)         586           Rear Overhang (mm)         540           Turning Radius (Outside) (mm)         2785           PERFORMANCE           Travel Speed (No Load) (km/h)         20           Travel Speed (Full Load) (km/h)         18           Lifting Speed (Full Load) (mm/sec)         570           Lowering Speed (Full Load) (mm/sec)         445           Max. Drawbar Pull (Full Load) (KN)         17           Max. Gradeability (Full Load) (%)         20           Service Brake (Operation/Control)         Foot/Powershift           Parking Brake (Operation/Control)         Hand/Mechanical           CHASSIS           Tyre (Front x 2) (mm)                                                                                                                                                                                                                                                                                                                                                                                                                                                                                                                                                                                                                                                                                                                                                                                                                                                                       |
| Rated Lift Height (mm)   2700                                                                                                                                                                                                                                                                                                                                                                                                                                                                                                                                                                                                                                                                                                                                                                                                                                                                                                                                                                                                                                                                                                                                                                                                                                                                                                                                                                                                                                                                                                                                                                                                                                                                                                                                                                                                                                                                                                                                                                                                                                                                                                  |
| Free Lift Height (mm)         80           Mast Tilt Angle (F/R, α°/β°) (Deg)         10°/12°           Low Profile Overall Height (mm)         1990           Mast Extended Height (with Backrest) (mm)         3919           Overhead Guard Height (mm)         1990           Ground Clearance (Bottom of Mast) (mm)         220           Overall Width (mm)         1600           Fork Size L x W x T (mm)         1220 x 125 x 40           Fork Overhang (Wheel Center to Fork Face)         586           Rear Overhang (mm)         540           Turning Radius (Outside) (mm)         2785           PERFORMANCE           Travel Speed (No Load) (km/h)         20           Travel Speed (Full Load) (km/h)         18           Lifting Speed (Full Load) (mm/sec)         570           Lowering Speed (Full Load) (mm/sec)         445           Max. Drawbar Pull (Full Load) (KN)         17           Max. Gradeability (Full Load) (KN)         17           Max. Gradeability (Full Load) (KN)         17           Parking Brake (Operation/Control)         Foot/Powershift           Parking Brake (Operation/Control)         Hand/Mechanical           CHASSIS           Tyre (Front x 2) (mm)         12 - 16.5 - 14PR           <                                                                                                                                                                                                                                                                                                                                                                                                                                                                                                                                                                                                                                                                                                                                                                                                                                                                |
| Mast Tilt Angle (F/R, α°/β°) (Deg)10°/12°Low Profile Overall Height (mm)1990Mast Extended Height (with Backrest) (mm)3919Overhead Guard Height (mm)1990Ground Clearance (Bottom of Mast) (mm)220Overall Width (mm)1600Fork Size L x W x T (mm)1220 x 125 x 40Fork Overhang (Wheel Center to Fork Face)586Rear Overhang (mm)540Turning Radius (Outside) (mm)2785PERFORMANCETravel Speed (No Load) (km/h)18Lifting Speed (Full Load) (mm/sec)570Lowering Speed (Full Load) (mm/sec)445Max. Drawbar Pull (Full Load) (kN)17Max. Gradeability (Full Load) (%)20Service Brake (Operation/Control)Foot/PowershiftParking Brake (Operation/Control)Hand/MechanicalCHASSISTyre (Front x 2) (mm)12 - 16.5 - 14PRTyre (Rear x 2) (mm)12 - 16.5 - 14PRTyre (Rear x 2) (mm)1205.5Rear Tread (mm)1205.5Rear Tread (mm)1205Wheelbase1880WEIGHTFront Axle Weight Distribution (Full Load) (kg)5990Rear Axle Weight Distribution (No Load) (kg)1785Rear Axle Weight Distribution (No Load) (kg)2680POWER AND TRANSMISSIONBattery (V/Ah)12/90Engine ManufacturerYANMAR                                                                                                                                                                                                                                                                                                                                                                                                                                                                                                                                                                                                                                                                                                                                                                                                                                                                                                                                                                                                                                                                          |
| Low Profile Overall Height (mm)                                                                                                                                                                                                                                                                                                                                                                                                                                                                                                                                                                                                                                                                                                                                                                                                                                                                                                                                                                                                                                                                                                                                                                                                                                                                                                                                                                                                                                                                                                                                                                                                                                                                                                                                                                                                                                                                                                                                                                                                                                                                                                |
| Mast Extended Height (with Backrest) (mm)         3919           Overhead Guard Height (mm)         1990           Ground Clearance (Bottom of Mast) (mm)         220           Overall Width (mm)         1600           Fork Size L x W x T (mm)         1220 x 125 x 40           Fork Overhang (Wheel Center to Fork Face)         586           Rear Overhang (mm)         540           Turning Radius (Outside) (mm)         2785           PERFORMANCE           Travel Speed (No Load) (km/h)         20           Travel Speed (Full Load) (km/h)         18           Lifting Speed (Full Load) (mm/sec)         570           Lowering Speed (Full Load) (mm/sec)         445           Max. Drawbar Pull (Full Load) (%)         20           Service Brake (Operation/Control)         Foot/Powershift           Parking Brake (Operation/Control)         Foot/Powershift           Parking Brake (Operation/Control)         Hand/Mechanical           CHASSIS           Tyre (Front x 2) (mm)         12 - 16.5 - 14PR           Tyre (Front Tread (mm)         1205.5           Rear Tread (mm)         1205.5           Rear Axle Weight Distribution (Full Load) (kg)         5990           Rear Axle Weight Distribution (No Load) (kg)         975                                                                                                                                                                                                                                                                                                                                                                                                                                                                                                                                                                                                                                                                                                                                                                                                                                                      |
| Overhead Guard Height (mm)         1990           Ground Clearance (Bottom of Mast) (mm)         220           Overall Width (mm)         1600           Fork Size L x W x T (mm)         1220 x 125 x 40           Fork Overhang (Wheel Center to Fork Face)         586           Rear Overhang (mm)         540           Turning Radius (Outside) (mm)         2785           PERFORMANCE           Travel Speed (No Load) (km/h)         18           Lifting Speed (Full Load) (km/h)         18           Lifting Speed (Full Load) (mm/sec)         570           Lowering Speed (Full Load) (mm/sec)         445           Max. Drawbar Pull (Full Load) (KN)         17           Max. Gradeability (Full Load) (%)         20           Service Brake (Operation/Control)         Foot/Powershift           Parking Brake (Operation/Control)         Hand/Mechanical           CHASSIS           Tyre (Front x 2) (mm)         12 - 16.5 - 14PR           Tyre (Rear x 2) (mm)         23 x 9 - 10 - 12PR           Front Tread (mm)         1205.5           Rear Tread (mm)         1205.           Wheelbase         1880           WEIGHT           Front Axle Weight Distribution (Full Load) (kg)         975                                                                                                                                                                                                                                                                                                                                                                                                                                                                                                                                                                                                                                                                                                                                                                                                                                                                                                |
| Ground Clearance (Bottom of Mast) (mm)  Overall Width (mm)  Fork Size L x W x T (mm)  Fork Overhang (Wheel Center to Fork Face)  Rear Overhang (mm)  Turning Radius (Outside) (mm)  Forall Speed (No Load) (km/h)  Lifting Speed (Full Load) (km/h)  Lifting Speed (Full Load) (km/h)  Max. Drawbar Pull (Full Load) (KN)  Farking Brake (Operation/Control)  Parking Brake (Operation/Control)  Foot/Powershift  Tyre (Front x 2) (mm)  Tyre (Rear x 2) (mm)  Rear Tread (mm)  Weight  Front Axle Weight Distribution (Full Load) (kg)  Rear Axle Weight Distribution (No Load) (kg)  POWER AND TRANSMISSION  Battery (V/Ah)  Engine Model  Engine Manufacturer  Pass  120 x 125 x 40  120 x 120 x 120  120 x 120 x 120  120 x 12 |
| Overall Width (mm)         1600           Fork Size L x W x T (mm)         1220 x 125 x 40           Fork Overhang (Wheel Center to Fork Face)         586           Rear Overhang (mm)         540           Turning Radius (Outside) (mm)         2785           PERFORMANCE           Travel Speed (No Load) (km/h)         20           Travel Speed (Full Load) (km/h)         18           Lifting Speed (Full Load) (mm/sec)         570           Lowering Speed (Full Load) (mm/sec)         445           Max. Drawbar Pull (Full Load) (%)         20           Service Brake (Operation/Control)         Foot/Powershift           Parking Brake (Operation/Control)         Hand/Mechanical           CHASSIS           Tyre (Front x 2) (mm)         12 - 16.5 - 14PR           Tyre (Rear x 2) (mm)         23 x 9 - 10 - 12PR           Front Tread (mm)         1205.5           Rear Tread (mm)         1205.           Wheelbase         1880           WEIGHT           Front Axle Weight Distribution (Full Load) (kg)         5990           Rear Axle Weight Distribution (No Load) (kg)         1785           Rear Axle Weight Distribution (No Load) (kg)         2680           POWER AND TRANSMISSION </td                                                                                                                                                                                                                                                                                                                                                                                                                                                                                                                                                                                                                                                                                                                                                                                                                                                                                         |
| Fork Size L x W x T (mm)         1220 x 125 x 40           Fork Overhang (Wheel Center to Fork Face)         586           Rear Overhang (mm)         540           Turning Radius (Outside) (mm)         2785           PERFORMANCE           Travel Speed (No Load) (km/h)         20           Travel Speed (Full Load) (km/h)         18           Lifting Speed (Full Load) (mm/sec)         570           Lowering Speed (Full Load) (mm/sec)         445           Max. Drawbar Pull (Full Load) (%)         20           Service Brake (Operation/Control)         Foot/Powershift           Parking Brake (Operation/Control)         Hand/Mechanical           CHASSIS           Tyre (Front x 2) (mm)         12 - 16.5 - 14PR           Tyre (Rear x 2) (mm)         12 - 16.5 - 14PR           Tyre (Rear x 2) (mm)         1205.5           Rear Tread (mm)         1205.5           Weight         1880           WEIGHT           Front Axle Weight Distribution (Full Load) (kg)         5990           Rear Axle Weight Distribution (No Load) (kg)         1785           Rear Axle Weight Distribution (No Load) (kg)         2680           POWER AND TRANSMISSION           Battery (V/Ah)         4TNE98 - BQFLC                                                                                                                                                                                                                                                                                                                                                                                                                                                                                                                                                                                                                                                                                                                                                                                                                                                                                        |
| Fork Overhang (Wheel Center to Fork Face)   586                                                                                                                                                                                                                                                                                                                                                                                                                                                                                                                                                                                                                                                                                                                                                                                                                                                                                                                                                                                                                                                                                                                                                                                                                                                                                                                                                                                                                                                                                                                                                                                                                                                                                                                                                                                                                                                                                                                                                                                                                                                                                |
| Rear Overhang (mm)         540           Turning Radius (Outside) (mm)         2785           PERFORMANCE           Travel Speed (No Load) (km/h)         20           Travel Speed (Full Load) (km/h)         18           Lifting Speed (Full Load) (mm/sec)         570           Lowering Speed (Full Load) (mm/sec)         445           Max. Drawbar Pull (Full Load) (%)         20           Service Brake (Operation/Control)         Foot/Powershift           Parking Brake (Operation/Control)         Hand/Mechanical           CHASSIS           Tyre (Front x 2) (mm)         12 - 16.5 - 14PR           Tyre (Rear x 2) (mm)         23 x 9 - 10 - 12PR           Front Tread (mm)         1205.5           Rear Tread (mm)         1205           Wheelbase         1880           WEIGHT           Front Axle Weight Distribution (Full Load) (kg)         5990           Rear Axle Weight Distribution (No Load) (kg)         1785           Rear Axle Weight Distribution (No Load) (kg)         2680           POWER AND TRANSMISSION           Battery (V/Ah)         12/90           Engine Model         4TNE98 - BQFLC           Engine Manufacturer         YANMAR                                                                                                                                                                                                                                                                                                                                                                                                                                                                                                                                                                                                                                                                                                                                                                                                                                                                                                                                  |
| Turning Radius (Outside) (mm)                                                                                                                                                                                                                                                                                                                                                                                                                                                                                                                                                                                                                                                                                                                                                                                                                                                                                                                                                                                                                                                                                                                                                                                                                                                                                                                                                                                                                                                                                                                                                                                                                                                                                                                                                                                                                                                                                                                                                                                                                                                                                                  |
| Turning Radius (Outside) (mm)                                                                                                                                                                                                                                                                                                                                                                                                                                                                                                                                                                                                                                                                                                                                                                                                                                                                                                                                                                                                                                                                                                                                                                                                                                                                                                                                                                                                                                                                                                                                                                                                                                                                                                                                                                                                                                                                                                                                                                                                                                                                                                  |
| Travel Speed (No Load) (km/h) 20 Travel Speed (Full Load) (km/h) 18 Lifting Speed (Full Load) (mm/sec) 570 Lowering Speed (Full Load) (mm/sec) 445 Max. Drawbar Pull (Full Load) (KN) 17 Max. Gradeability (Full Load) (%) 20 Service Brake (Operation/Control) Foot/Powershift Parking Brake (Operation/Control) Hand/Mechanical  CHASSIS  Tyre (Front x 2) (mm) 12 - 16.5 - 14PR Tyre (Rear x 2) (mm) 23 x 9 - 10 - 12PR Front Tread (mm) 1205.5 Rear Tread (mm) 1205 Wheelbase 1880  WEIGHT  Front Axle Weight Distribution (Full Load) (kg) 975 Front Axle Weight Distribution (No Load) (kg) 1785 Rear Axle Weight Distribution (No Load) (kg) 2680  POWER AND TRANSMISSION  Battery (V/Ah) 12/90 Engine Model 4TNE98 - BQFLC Engine Manufacturer                                                                                                                                                                                                                                                                                                                                                                                                                                                                                                                                                                                                                                                                                                                                                                                                                                                                                                                                                                                                                                                                                                                                                                                                                                                                                                                                                                         |
| Travel Speed (Full Load) (km/h)                                                                                                                                                                                                                                                                                                                                                                                                                                                                                                                                                                                                                                                                                                                                                                                                                                                                                                                                                                                                                                                                                                                                                                                                                                                                                                                                                                                                                                                                                                                                                                                                                                                                                                                                                                                                                                                                                                                                                                                                                                                                                                |
| Lifting Speed (Full Load) (mm/sec)   570                                                                                                                                                                                                                                                                                                                                                                                                                                                                                                                                                                                                                                                                                                                                                                                                                                                                                                                                                                                                                                                                                                                                                                                                                                                                                                                                                                                                                                                                                                                                                                                                                                                                                                                                                                                                                                                                                                                                                                                                                                                                                       |
| Lowering Speed (Full Load) (mm/sec)                                                                                                                                                                                                                                                                                                                                                                                                                                                                                                                                                                                                                                                                                                                                                                                                                                                                                                                                                                                                                                                                                                                                                                                                                                                                                                                                                                                                                                                                                                                                                                                                                                                                                                                                                                                                                                                                                                                                                                                                                                                                                            |
| Max. Drawbar Pull (Full Load) (KN)         17           Max. Gradeability (Full Load) (%)         20           Service Brake (Operation/Control)         Foot/Powershift           Parking Brake (Operation/Control)         Hand/Mechanical           CHASSIS           Tyre (Front x 2) (mm)         12 - 16.5 - 14PR           Tyre (Rear x 2) (mm)         23 x 9 - 10 - 12PR           Front Tread (mm)         1205.5           Rear Tread (mm)         1205           Wheelbase         1880           WEIGHT           Front Axle Weight Distribution (Full Load) (kg)         5990           Rear Axle Weight Distribution (Full Load) (kg)         975           Front Axle Weight Distribution (No Load) (kg)         1785           Rear Axle Weight Distribution (No Load) (kg)         2680           POWER AND TRANSMISSION           Battery (V/Ah)         12/90           Engine Model         4TNE98 - BQFLC           Engine Manufacturer         YANMAR                                                                                                                                                                                                                                                                                                                                                                                                                                                                                                                                                                                                                                                                                                                                                                                                                                                                                                                                                                                                                                                                                                                                                   |
| Max. Gradeability (Full Load) (%)         20           Service Brake (Operation/Control)         Foot/Powershift           Parking Brake (Operation/Control)         Hand/Mechanical           CHASSIS           Tyre (Front x 2) (mm)         12 - 16.5 - 14PR           Tyre (Rear x 2) (mm)         23 x 9 - 10 - 12PR           Front Tread (mm)         1205.5           Rear Tread (mm)         1205           Wheelbase         1880           WEIGHT           Front Axle Weight Distribution (Full Load) (kg)         5990           Rear Axle Weight Distribution (Full Load) (kg)         975           Front Axle Weight Distribution (No Load) (kg)         1785           Rear Axle Weight Distribution (No Load) (kg)         2680           POWER AND TRANSMISSION           Battery (V/Ah)         12/90           Engine Model         4TNE98 - BQFLC           Engine Manufacturer         YANMAR                                                                                                                                                                                                                                                                                                                                                                                                                                                                                                                                                                                                                                                                                                                                                                                                                                                                                                                                                                                                                                                                                                                                                                                                           |
| Service Brake (Operation/Control)   Foot/Powershift                                                                                                                                                                                                                                                                                                                                                                                                                                                                                                                                                                                                                                                                                                                                                                                                                                                                                                                                                                                                                                                                                                                                                                                                                                                                                                                                                                                                                                                                                                                                                                                                                                                                                                                                                                                                                                                                                                                                                                                                                                                                            |
| Parking Brake (Operation/Control)                                                                                                                                                                                                                                                                                                                                                                                                                                                                                                                                                                                                                                                                                                                                                                                                                                                                                                                                                                                                                                                                                                                                                                                                                                                                                                                                                                                                                                                                                                                                                                                                                                                                                                                                                                                                                                                                                                                                                                                                                                                                                              |
| CHASSIS           Tyre (Front x 2) (mm)         12 - 16.5 - 14PR           Tyre (Rear x 2) (mm)         23 x 9 - 10 - 12PR           Front Tread (mm)         1205.5           Rear Tread (mm)         1205           Wheelbase         1880           WEIGHT           Front Axle Weight Distribution (Full Load) (kg)         5990           Rear Axle Weight Distribution (Full Load) (kg)         975           Front Axle Weight Distribution (No Load) (kg)         1785           Rear Axle Weight Distribution (No Load) (kg)         2680           POWER AND TRANSMISSION           Battery (V/Ah)         12/90           Engine Model         4TNE98 - BQFLC           Engine Manufacturer         YANMAR                                                                                                                                                                                                                                                                                                                                                                                                                                                                                                                                                                                                                                                                                                                                                                                                                                                                                                                                                                                                                                                                                                                                                                                                                                                                                                                                                                                                          |
| Tyre (Front x 2) (mm)         12 - 16.5 - 14PR           Tyre (Rear x 2) (mm)         23 x 9 - 10 - 12PR           Front Tread (mm)         1205.5           Rear Tread (mm)         1205           Wheelbase         1880           WEIGHT           Front Axle Weight Distribution (Full Load) (kg)         5990           Rear Axle Weight Distribution (Full Load) (kg)         975           Front Axle Weight Distribution (No Load) (kg)         1785           Rear Axle Weight Distribution (No Load) (kg)         2680           POWER AND TRANSMISSION           Battery (V/Ah)         12/90           Engine Model         4TNE98 - BQFLC           Engine Manufacturer         YANMAR                                                                                                                                                                                                                                                                                                                                                                                                                                                                                                                                                                                                                                                                                                                                                                                                                                                                                                                                                                                                                                                                                                                                                                                                                                                                                                                                                                                                                            |
| Tyre (Rear x 2) (mm)         23 x 9 - 10 - 12PR           Front Tread (mm)         1205.5           Rear Tread (mm)         1205           Wheelbase         1880           WEIGHT           Front Axle Weight Distribution (Full Load) (kg)         5990           Rear Axle Weight Distribution (Full Load) (kg)         975           Front Axle Weight Distribution (No Load) (kg)         1785           Rear Axle Weight Distribution (No Load) (kg)         2680           POWER AND TRANSMISSION           Battery (V/Ah)         12/90           Engine Model         4TNE98 - BQFLC           Engine Manufacturer         YANMAR                                                                                                                                                                                                                                                                                                                                                                                                                                                                                                                                                                                                                                                                                                                                                                                                                                                                                                                                                                                                                                                                                                                                                                                                                                                                                                                                                                                                                                                                                     |
| Front Tread (mm)                                                                                                                                                                                                                                                                                                                                                                                                                                                                                                                                                                                                                                                                                                                                                                                                                                                                                                                                                                                                                                                                                                                                                                                                                                                                                                                                                                                                                                                                                                                                                                                                                                                                                                                                                                                                                                                                                                                                                                                                                                                                                                               |
| Rear Tread (mm)                                                                                                                                                                                                                                                                                                                                                                                                                                                                                                                                                                                                                                                                                                                                                                                                                                                                                                                                                                                                                                                                                                                                                                                                                                                                                                                                                                                                                                                                                                                                                                                                                                                                                                                                                                                                                                                                                                                                                                                                                                                                                                                |
| Wheelbase         1880           WEIGHT           Front Axle Weight Distribution (Full Load) (kg)         5990           Rear Axle Weight Distribution (Full Load) (kg)         975           Front Axle Weight Distribution (No Load) (kg)         1785           Rear Axle Weight Distribution (No Load) (kg)         2680           POWER AND TRANSMISSION           Battery (V/Ah)         12/90           Engine Model         4TNE98 - BQFLC           Engine Manufacturer         YANMAR                                                                                                                                                                                                                                                                                                                                                                                                                                                                                                                                                                                                                                                                                                                                                                                                                                                                                                                                                                                                                                                                                                                                                                                                                                                                                                                                                                                                                                                                                                                                                                                                                                |
| WEIGHT           Front Axle Weight Distribution (Full Load) (kg)         5990           Rear Axle Weight Distribution (Full Load) (kg)         975           Front Axle Weight Distribution (No Load) (kg)         1785           Rear Axle Weight Distribution (No Load) (kg)         2680           POWER AND TRANSMISSION           Battery (V/Ah)         12/90           Engine Model         4TNE98 - BQFLC           Engine Manufacturer         YANMAR                                                                                                                                                                                                                                                                                                                                                                                                                                                                                                                                                                                                                                                                                                                                                                                                                                                                                                                                                                                                                                                                                                                                                                                                                                                                                                                                                                                                                                                                                                                                                                                                                                                                 |
| Front Axle Weight Distribution (Full Load) (kg) 5990  Rear Axle Weight Distribution (Full Load) (kg) 975  Front Axle Weight Distribution (No Load) (kg) 1785  Rear Axle Weight Distribution (No Load) (kg) 2680  POWER AND TRANSMISSION  Battery (V/Ah) 12/90  Engine Model 4TNE98 - BQFLC  Engine Manufacturer YANMAR                                                                                                                                                                                                                                                                                                                                                                                                                                                                                                                                                                                                                                                                                                                                                                                                                                                                                                                                                                                                                                                                                                                                                                                                                                                                                                                                                                                                                                                                                                                                                                                                                                                                                                                                                                                                         |
| Rear Axle Weight Distribution (Full Load) (kg)         975           Front Axle Weight Distribution (No Load) (kg)         1785           Rear Axle Weight Distribution (No Load) (kg)         2680           POWER AND TRANSMISSION           Battery (V/Ah)         12/90           Engine Model         4TNE98 - BQFLC           Engine Manufacturer         YANMAR                                                                                                                                                                                                                                                                                                                                                                                                                                                                                                                                                                                                                                                                                                                                                                                                                                                                                                                                                                                                                                                                                                                                                                                                                                                                                                                                                                                                                                                                                                                                                                                                                                                                                                                                                         |
| Front Axle Weight Distribution (No Load) (kg)         1785           Rear Axle Weight Distribution (No Load) (kg)         2680           POWER AND TRANSMISSION           Battery (V/Ah)         12/90           Engine Model         4TNE98 - BQFLC           Engine Manufacturer         YANMAR                                                                                                                                                                                                                                                                                                                                                                                                                                                                                                                                                                                                                                                                                                                                                                                                                                                                                                                                                                                                                                                                                                                                                                                                                                                                                                                                                                                                                                                                                                                                                                                                                                                                                                                                                                                                                              |
| Rear Axle Weight Distribution (No Load) (kg)         2680           POWER AND TRANSMISSION           Battery (V/Ah)         12/90           Engine Model         4TNE98 - BQFLC           Engine Manufacturer         YANMAR                                                                                                                                                                                                                                                                                                                                                                                                                                                                                                                                                                                                                                                                                                                                                                                                                                                                                                                                                                                                                                                                                                                                                                                                                                                                                                                                                                                                                                                                                                                                                                                                                                                                                                                                                                                                                                                                                                   |
| POWER AND TRANSMISSION           Battery (V/Ah)         12/90           Engine Model         4TNE98 - BQFLC           Engine Manufacturer         YANMAR                                                                                                                                                                                                                                                                                                                                                                                                                                                                                                                                                                                                                                                                                                                                                                                                                                                                                                                                                                                                                                                                                                                                                                                                                                                                                                                                                                                                                                                                                                                                                                                                                                                                                                                                                                                                                                                                                                                                                                       |
| Battery (V/Ah)         12/90           Engine Model         4TNE98 - BQFLC           Engine Manufacturer         YANMAR                                                                                                                                                                                                                                                                                                                                                                                                                                                                                                                                                                                                                                                                                                                                                                                                                                                                                                                                                                                                                                                                                                                                                                                                                                                                                                                                                                                                                                                                                                                                                                                                                                                                                                                                                                                                                                                                                                                                                                                                        |
| Engine Model 4TNE98 - BQFLC Engine Manufacturer YANMAR                                                                                                                                                                                                                                                                                                                                                                                                                                                                                                                                                                                                                                                                                                                                                                                                                                                                                                                                                                                                                                                                                                                                                                                                                                                                                                                                                                                                                                                                                                                                                                                                                                                                                                                                                                                                                                                                                                                                                                                                                                                                         |
| Engine Model 4TNE98 - BQFLC Engine Manufacturer YANMAR                                                                                                                                                                                                                                                                                                                                                                                                                                                                                                                                                                                                                                                                                                                                                                                                                                                                                                                                                                                                                                                                                                                                                                                                                                                                                                                                                                                                                                                                                                                                                                                                                                                                                                                                                                                                                                                                                                                                                                                                                                                                         |
| Engine Manufacturer YANMAR                                                                                                                                                                                                                                                                                                                                                                                                                                                                                                                                                                                                                                                                                                                                                                                                                                                                                                                                                                                                                                                                                                                                                                                                                                                                                                                                                                                                                                                                                                                                                                                                                                                                                                                                                                                                                                                                                                                                                                                                                                                                                                     |
| Rated Output/rpm (k\V) 42 1/2300                                                                                                                                                                                                                                                                                                                                                                                                                                                                                                                                                                                                                                                                                                                                                                                                                                                                                                                                                                                                                                                                                                                                                                                                                                                                                                                                                                                                                                                                                                                                                                                                                                                                                                                                                                                                                                                                                                                                                                                                                                                                                               |
| 1 Tatoa Calpatripin (NV)                                                                                                                                                                                                                                                                                                                                                                                                                                                                                                                                                                                                                                                                                                                                                                                                                                                                                                                                                                                                                                                                                                                                                                                                                                                                                                                                                                                                                                                                                                                                                                                                                                                                                                                                                                                                                                                                                                                                                                                                                                                                                                       |
| Rated Torque/rpm (N·m) 186-206/1700                                                                                                                                                                                                                                                                                                                                                                                                                                                                                                                                                                                                                                                                                                                                                                                                                                                                                                                                                                                                                                                                                                                                                                                                                                                                                                                                                                                                                                                                                                                                                                                                                                                                                                                                                                                                                                                                                                                                                                                                                                                                                            |
| No. of Cylinders 4                                                                                                                                                                                                                                                                                                                                                                                                                                                                                                                                                                                                                                                                                                                                                                                                                                                                                                                                                                                                                                                                                                                                                                                                                                                                                                                                                                                                                                                                                                                                                                                                                                                                                                                                                                                                                                                                                                                                                                                                                                                                                                             |
| Bore x Stroke (mm) 98 x 110                                                                                                                                                                                                                                                                                                                                                                                                                                                                                                                                                                                                                                                                                                                                                                                                                                                                                                                                                                                                                                                                                                                                                                                                                                                                                                                                                                                                                                                                                                                                                                                                                                                                                                                                                                                                                                                                                                                                                                                                                                                                                                    |
| Displacement (cc) 3.318                                                                                                                                                                                                                                                                                                                                                                                                                                                                                                                                                                                                                                                                                                                                                                                                                                                                                                                                                                                                                                                                                                                                                                                                                                                                                                                                                                                                                                                                                                                                                                                                                                                                                                                                                                                                                                                                                                                                                                                                                                                                                                        |
| Fuel Tank Capacity (L) 65                                                                                                                                                                                                                                                                                                                                                                                                                                                                                                                                                                                                                                                                                                                                                                                                                                                                                                                                                                                                                                                                                                                                                                                                                                                                                                                                                                                                                                                                                                                                                                                                                                                                                                                                                                                                                                                                                                                                                                                                                                                                                                      |
|                                                                                                                                                                                                                                                                                                                                                                                                                                                                                                                                                                                                                                                                                                                                                                                                                                                                                                                                                                                                                                                                                                                                                                                                                                                                                                                                                                                                                                                                                                                                                                                                                                                                                                                                                                                                                                                                                                                                                                                                                                                                                                                                |
| Transmission Type YQXD30 - XH                                                                                                                                                                                                                                                                                                                                                                                                                                                                                                                                                                                                                                                                                                                                                                                                                                                                                                                                                                                                                                                                                                                                                                                                                                                                                                                                                                                                                                                                                                                                                                                                                                                                                                                                                                                                                                                                                                                                                                                                                                                                                                  |
| 1 7 7                                                                                                                                                                                                                                                                                                                                                                                                                                                                                                                                                                                                                                                                                                                                                                                                                                                                                                                                                                                                                                                                                                                                                                                                                                                                                                                                                                                                                                                                                                                                                                                                                                                                                                                                                                                                                                                                                                                                                                                                                                                                                                                          |