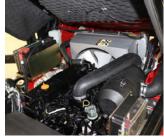

## LOW PROFILE 2.5T ROUGH TERRAIN DIESEL FORKLIFT

| Model   T25Y                                                                                                                                                                                                                                                                                                                                                                                                                                                                                                                                                                                                                                                                                                                                                                                                                                                                                                                                                                                                                                                                                                                                                                                                                                                                                                                                                                                                                                                                                                                                                                                                                                                                                                                                                                                                                                                                                                                                                                                                                                                                                                                   |
|--------------------------------------------------------------------------------------------------------------------------------------------------------------------------------------------------------------------------------------------------------------------------------------------------------------------------------------------------------------------------------------------------------------------------------------------------------------------------------------------------------------------------------------------------------------------------------------------------------------------------------------------------------------------------------------------------------------------------------------------------------------------------------------------------------------------------------------------------------------------------------------------------------------------------------------------------------------------------------------------------------------------------------------------------------------------------------------------------------------------------------------------------------------------------------------------------------------------------------------------------------------------------------------------------------------------------------------------------------------------------------------------------------------------------------------------------------------------------------------------------------------------------------------------------------------------------------------------------------------------------------------------------------------------------------------------------------------------------------------------------------------------------------------------------------------------------------------------------------------------------------------------------------------------------------------------------------------------------------------------------------------------------------------------------------------------------------------------------------------------------------|
| Rated Load Capacity (kg)   2500   Load Centre (mm)   500   CHARACTERISTICS AND DIMENSIONS   Rated Lift Height (mm)   2700   Free Lift Height (mm)   80   Mast Tilt Angle (F/R, α'/β') (Deg)   10°/12°   Low Profile Overall Height (mm)   1990   Mast Extended Height (with Backrest) (mm)   3919   Overhead Guard Height (mm)   1990   Ground Clearance (Bottom of Mast) (mm)   220   Overall Width (mm)   1600   Fork Size L x W x T (mm)   1220 x 125 x 40   Fork Overhang (Wheel Center to Fork Face)   586   Rear Overhang (Wheel Center to Fork Face)   586   Rear Overhang (mm)   540   Turning Radius (Outside) (mm)   2785   PERFORMANCE   Travel Speed (Full Load) (km/h)   18   Lifting Speed (Full Load) (mm/sec)   570   Lowering Speed (Full Load) (mm/sec)   445   Max. Drawbar Pull (Full Load) (KN)   17   Max. Gradeability (Full Load) (%)   20   Service Brake (Operation/Control)   Foot/Powershift   Parking Brake (Operation/Control)   Hand/Mechanical   CHASSIS   Tyre (Front x 2) (mm)   12 - 16.5 - 14PR   Tyre (Rear x 2) (mm)   1205   Troth Tread (mm)   1205   Troth Tread (mm)   1205   Troth Axle Weight Distribution (Full Load) (kg)   5990   Rear Axle Weight Distribution (Full Load) (kg)   775   Front Axle Weight Distribution (No Load) (kg)   2680   POWER AND TRANSMISSION   Engine Model   4TNE98 - BQFLC   Engine Manufacturer   YANMAR                                                                                                                                                                                                                                                                                                                                                                                                                                                                                                                                                                                                                                                                                                                                           |
| Load Centre (mm)   500   CHARACTERISTICS AND DIMENSIONS     Rated Lift Height (mm)   2700   Free Lift Height (mm)   80   Mast Tilt Angle (F/R, α°/β°) (Deg)   10°/12°   Low Profile Overall Height (mm)   1990   Mast Extended Height (with Backrest) (mm)   3919   Overhead Guard Height (mm)   1990   Ground Clearance (Bottom of Mast) (mm)   220   Overall Width (mm)   1600   Fork Size L x W x T (mm)   1220 x 125 x 40   Fork Overhang (Wheel Center to Fork Face)   586   Rear Overhang (Wheel Center to Fork Face)   586   Rear Overhang (mm)   2785   PERFORMANCE   Travel Speed (No Load) (km/h)   18   Lifting Speed (Full Load) (mm/sec)   570   Lowering Speed (Full Load) (mm/sec)   445   Max. Drawbar Pull (Full Load) (KN)   17   Max. Gradeability (Full Load) (%)   20   Service Brake (Operation/Control)   Foot/Powershift   Parking Brake (Operation/Control)   Hand/Mechanical   CHASSIS   Tyre (Front x 2) (mm)   12 - 16.5 - 14PR   Tyre (Rear x 2) (mm)   1205.5   Rear Tread (mm)   1205.5   Rear Tread (mm)   1205   Meelbase   1880   POWER AND TRANSMISSION   Rear Axle Weight Distribution (Full Load) (kg)   2680   POWER AND TRANSMISSION   Engine Model   4TNE98 - BQFLC   Engine Manufacturer   YANMAR   And Table (Table Table Ta   |
| CHARACTERISTICS AND DIMENSIONS           Rated Lift Height (mm)         2700           Free Lift Height (mm)         80           Mast Tilt Angle (F/R, α°/β°) (Deg)         10°/12°           Low Profile Overall Height (mm)         1990           Mast Extended Height (with Backrest) (mm)         3919           Overhead Guard Height (mm)         1990           Ground Clearance (Bottom of Mast) (mm)         220           Overall Width (mm)         1600           Fork Size L x W x T (mm)         1220 x 125 x 40           Fork Overhang (Wheel Center to Fork Face)         586           Rear Overhang (mm)         540           Turning Radius (Outside) (mm)         2785           PERFORMANCE           Travel Speed (No Load) (km/h)         20           Travel Speed (Full Load) (km/h)         18           Lifting Speed (Full Load) (mm/sec)         570           Lowering Speed (Full Load) (mm/sec)         445           Max. Drawbar Pull (Full Load) (KN)         17           Max. Gradeability (Full Load) (%)         20           Service Brake (Operation/Control)         Foot/Powershift           Parking Brake (Operation/Control)         Hand/Mechanical           CHASSIS           Tyre (Front x 2) (mm)                                                                                                                                                                                                                                                                                                                                                                                                                                                                                                                                                                                                                                                                                                                                                                                                                                                                       |
| Rated Lift Height (mm)   2700                                                                                                                                                                                                                                                                                                                                                                                                                                                                                                                                                                                                                                                                                                                                                                                                                                                                                                                                                                                                                                                                                                                                                                                                                                                                                                                                                                                                                                                                                                                                                                                                                                                                                                                                                                                                                                                                                                                                                                                                                                                                                                  |
| Free Lift Height (mm)         80           Mast Tilt Angle (F/R, α°/β°) (Deg)         10°/12°           Low Profile Overall Height (mm)         1990           Mast Extended Height (with Backrest) (mm)         3919           Overhead Guard Height (mm)         1990           Ground Clearance (Bottom of Mast) (mm)         220           Overall Width (mm)         1600           Fork Size L x W x T (mm)         1220 x 125 x 40           Fork Overhang (Wheel Center to Fork Face)         586           Rear Overhang (mm)         540           Turning Radius (Outside) (mm)         2785           PERFORMANCE           Travel Speed (No Load) (km/h)         20           Travel Speed (Full Load) (km/h)         18           Lifting Speed (Full Load) (mm/sec)         570           Lowering Speed (Full Load) (mm/sec)         445           Max. Drawbar Pull (Full Load) (KN)         17           Max. Gradeability (Full Load) (KN)         17           Max. Gradeability (Full Load) (KN)         17           Parking Brake (Operation/Control)         Foot/Powershift           Parking Brake (Operation/Control)         Hand/Mechanical           CHASSIS           Tyre (Front x 2) (mm)         12 - 16.5 - 14PR           <                                                                                                                                                                                                                                                                                                                                                                                                                                                                                                                                                                                                                                                                                                                                                                                                                                                                |
| Mast Tilt Angle (F/R, α°/β°) (Deg)10°/12°Low Profile Overall Height (mm)1990Mast Extended Height (with Backrest) (mm)3919Overhead Guard Height (mm)1990Ground Clearance (Bottom of Mast) (mm)220Overall Width (mm)1600Fork Size L x W x T (mm)1220 x 125 x 40Fork Overhang (Wheel Center to Fork Face)586Rear Overhang (mm)540Turning Radius (Outside) (mm)2785PERFORMANCETravel Speed (No Load) (km/h)18Lifting Speed (Full Load) (mm/sec)570Lowering Speed (Full Load) (mm/sec)445Max. Drawbar Pull (Full Load) (kN)17Max. Gradeability (Full Load) (%)20Service Brake (Operation/Control)Foot/PowershiftParking Brake (Operation/Control)Hand/MechanicalCHASSISTyre (Front x 2) (mm)12 - 16.5 - 14PRTyre (Rear x 2) (mm)12 - 16.5 - 14PRTyre (Rear x 2) (mm)1205.5Rear Tread (mm)1205.5Rear Tread (mm)1205Wheelbase1880WEIGHTFront Axle Weight Distribution (Full Load) (kg)5990Rear Axle Weight Distribution (No Load) (kg)1785Rear Axle Weight Distribution (No Load) (kg)2680POWER AND TRANSMISSIONBattery (V/Ah)12/90Engine ManufacturerYANMAR                                                                                                                                                                                                                                                                                                                                                                                                                                                                                                                                                                                                                                                                                                                                                                                                                                                                                                                                                                                                                                                                          |
| Low Profile Overall Height (mm)                                                                                                                                                                                                                                                                                                                                                                                                                                                                                                                                                                                                                                                                                                                                                                                                                                                                                                                                                                                                                                                                                                                                                                                                                                                                                                                                                                                                                                                                                                                                                                                                                                                                                                                                                                                                                                                                                                                                                                                                                                                                                                |
| Mast Extended Height (with Backrest) (mm)         3919           Overhead Guard Height (mm)         1990           Ground Clearance (Bottom of Mast) (mm)         220           Overall Width (mm)         1600           Fork Size L x W x T (mm)         1220 x 125 x 40           Fork Overhang (Wheel Center to Fork Face)         586           Rear Overhang (mm)         540           Turning Radius (Outside) (mm)         2785           PERFORMANCE           Travel Speed (No Load) (km/h)         20           Travel Speed (Full Load) (km/h)         18           Lifting Speed (Full Load) (mm/sec)         570           Lowering Speed (Full Load) (mm/sec)         445           Max. Drawbar Pull (Full Load) (%)         20           Service Brake (Operation/Control)         Foot/Powershift           Parking Brake (Operation/Control)         Foot/Powershift           Parking Brake (Operation/Control)         Hand/Mechanical           CHASSIS           Tyre (Front x 2) (mm)         12 - 16.5 - 14PR           Tyre (Front Tread (mm)         1205.5           Rear Tread (mm)         1205.5           Rear Axle Weight Distribution (Full Load) (kg)         5990           Rear Axle Weight Distribution (No Load) (kg)         975                                                                                                                                                                                                                                                                                                                                                                                                                                                                                                                                                                                                                                                                                                                                                                                                                                                      |
| Overhead Guard Height (mm)         1990           Ground Clearance (Bottom of Mast) (mm)         220           Overall Width (mm)         1600           Fork Size L x W x T (mm)         1220 x 125 x 40           Fork Overhang (Wheel Center to Fork Face)         586           Rear Overhang (mm)         540           Turning Radius (Outside) (mm)         2785           PERFORMANCE           Travel Speed (No Load) (km/h)         18           Lifting Speed (Full Load) (km/h)         18           Lifting Speed (Full Load) (mm/sec)         570           Lowering Speed (Full Load) (mm/sec)         445           Max. Drawbar Pull (Full Load) (KN)         17           Max. Gradeability (Full Load) (%)         20           Service Brake (Operation/Control)         Foot/Powershift           Parking Brake (Operation/Control)         Hand/Mechanical           CHASSIS           Tyre (Front x 2) (mm)         12 - 16.5 - 14PR           Tyre (Rear x 2) (mm)         23 x 9 - 10 - 12PR           Front Tread (mm)         1205.5           Rear Tread (mm)         1205.           Wheelbase         1880           WEIGHT           Front Axle Weight Distribution (Full Load) (kg)         975                                                                                                                                                                                                                                                                                                                                                                                                                                                                                                                                                                                                                                                                                                                                                                                                                                                                                                |
| Ground Clearance (Bottom of Mast) (mm)  Overall Width (mm)  Fork Size L x W x T (mm)  Fork Overhang (Wheel Center to Fork Face)  Rear Overhang (mm)  Turning Radius (Outside) (mm)  Forall Speed (No Load) (km/h)  Lifting Speed (Full Load) (km/h)  Lifting Speed (Full Load) (km/h)  Max. Drawbar Pull (Full Load) (KN)  Farking Brake (Operation/Control)  Parking Brake (Operation/Control)  Foot/Powershift  Tyre (Front x 2) (mm)  Tyre (Rear x 2) (mm)  Rear Tread (mm)  Weight  Front Axle Weight Distribution (Full Load) (kg)  Rear Axle Weight Distribution (No Load) (kg)  POWER AND TRANSMISSION  Battery (V/Ah)  Engine Model  Engine Manufacturer  Pass  120 x 125 x 40  120 x 120 x 120  120 x 120 x 120  120 x 12 |
| Overall Width (mm)         1600           Fork Size L x W x T (mm)         1220 x 125 x 40           Fork Overhang (Wheel Center to Fork Face)         586           Rear Overhang (mm)         540           Turning Radius (Outside) (mm)         2785           PERFORMANCE           Travel Speed (No Load) (km/h)         20           Travel Speed (Full Load) (km/h)         18           Lifting Speed (Full Load) (mm/sec)         570           Lowering Speed (Full Load) (mm/sec)         445           Max. Drawbar Pull (Full Load) (%)         20           Service Brake (Operation/Control)         Foot/Powershift           Parking Brake (Operation/Control)         Hand/Mechanical           CHASSIS           Tyre (Front x 2) (mm)         12 - 16.5 - 14PR           Tyre (Rear x 2) (mm)         23 x 9 - 10 - 12PR           Front Tread (mm)         1205.5           Rear Tread (mm)         1205.           Wheelbase         1880           WEIGHT           Front Axle Weight Distribution (Full Load) (kg)         5990           Rear Axle Weight Distribution (No Load) (kg)         1785           Rear Axle Weight Distribution (No Load) (kg)         2680           POWER AND TRANSMISSION </td                                                                                                                                                                                                                                                                                                                                                                                                                                                                                                                                                                                                                                                                                                                                                                                                                                                                                         |
| Fork Size L x W x T (mm)         1220 x 125 x 40           Fork Overhang (Wheel Center to Fork Face)         586           Rear Overhang (mm)         540           Turning Radius (Outside) (mm)         2785           PERFORMANCE           Travel Speed (No Load) (km/h)         20           Travel Speed (Full Load) (km/h)         18           Lifting Speed (Full Load) (mm/sec)         570           Lowering Speed (Full Load) (mm/sec)         445           Max. Drawbar Pull (Full Load) (%)         20           Service Brake (Operation/Control)         Foot/Powershift           Parking Brake (Operation/Control)         Hand/Mechanical           CHASSIS           Tyre (Front x 2) (mm)         12 - 16.5 - 14PR           Tyre (Rear x 2) (mm)         12 - 16.5 - 14PR           Tyre (Rear x 2) (mm)         1205.5           Rear Tread (mm)         1205.5           Weight         1880           WEIGHT           Front Axle Weight Distribution (Full Load) (kg)         5990           Rear Axle Weight Distribution (No Load) (kg)         1785           Rear Axle Weight Distribution (No Load) (kg)         2680           POWER AND TRANSMISSION           Battery (V/Ah)         4TNE98 - BQFLC                                                                                                                                                                                                                                                                                                                                                                                                                                                                                                                                                                                                                                                                                                                                                                                                                                                                                        |
| Fork Overhang (Wheel Center to Fork Face)   586                                                                                                                                                                                                                                                                                                                                                                                                                                                                                                                                                                                                                                                                                                                                                                                                                                                                                                                                                                                                                                                                                                                                                                                                                                                                                                                                                                                                                                                                                                                                                                                                                                                                                                                                                                                                                                                                                                                                                                                                                                                                                |
| Rear Overhang (mm)         540           Turning Radius (Outside) (mm)         2785           PERFORMANCE           Travel Speed (No Load) (km/h)         20           Travel Speed (Full Load) (km/h)         18           Lifting Speed (Full Load) (mm/sec)         570           Lowering Speed (Full Load) (mm/sec)         445           Max. Drawbar Pull (Full Load) (%)         20           Service Brake (Operation/Control)         Foot/Powershift           Parking Brake (Operation/Control)         Hand/Mechanical           CHASSIS           Tyre (Front x 2) (mm)         12 - 16.5 - 14PR           Tyre (Rear x 2) (mm)         23 x 9 - 10 - 12PR           Front Tread (mm)         1205.5           Rear Tread (mm)         1205           Wheelbase         1880           WEIGHT           Front Axle Weight Distribution (Full Load) (kg)         5990           Rear Axle Weight Distribution (No Load) (kg)         1785           Rear Axle Weight Distribution (No Load) (kg)         2680           POWER AND TRANSMISSION           Battery (V/Ah)         12/90           Engine Model         4TNE98 - BQFLC           Engine Manufacturer         YANMAR                                                                                                                                                                                                                                                                                                                                                                                                                                                                                                                                                                                                                                                                                                                                                                                                                                                                                                                                  |
| Turning Radius (Outside) (mm)                                                                                                                                                                                                                                                                                                                                                                                                                                                                                                                                                                                                                                                                                                                                                                                                                                                                                                                                                                                                                                                                                                                                                                                                                                                                                                                                                                                                                                                                                                                                                                                                                                                                                                                                                                                                                                                                                                                                                                                                                                                                                                  |
| Turning Radius (Outside) (mm)                                                                                                                                                                                                                                                                                                                                                                                                                                                                                                                                                                                                                                                                                                                                                                                                                                                                                                                                                                                                                                                                                                                                                                                                                                                                                                                                                                                                                                                                                                                                                                                                                                                                                                                                                                                                                                                                                                                                                                                                                                                                                                  |
| Travel Speed (No Load) (km/h) 20 Travel Speed (Full Load) (km/h) 18 Lifting Speed (Full Load) (mm/sec) 570 Lowering Speed (Full Load) (mm/sec) 445 Max. Drawbar Pull (Full Load) (KN) 17 Max. Gradeability (Full Load) (%) 20 Service Brake (Operation/Control) Foot/Powershift Parking Brake (Operation/Control) Hand/Mechanical  CHASSIS  Tyre (Front x 2) (mm) 12 - 16.5 - 14PR Tyre (Rear x 2) (mm) 23 x 9 - 10 - 12PR Front Tread (mm) 1205.5 Rear Tread (mm) 1205 Wheelbase 1880  WEIGHT  Front Axle Weight Distribution (Full Load) (kg) 975 Front Axle Weight Distribution (No Load) (kg) 1785 Rear Axle Weight Distribution (No Load) (kg) 2680  POWER AND TRANSMISSION  Battery (V/Ah) 12/90 Engine Model 4TNE98 - BQFLC Engine Manufacturer                                                                                                                                                                                                                                                                                                                                                                                                                                                                                                                                                                                                                                                                                                                                                                                                                                                                                                                                                                                                                                                                                                                                                                                                                                                                                                                                                                         |
| Travel Speed (Full Load) (km/h)                                                                                                                                                                                                                                                                                                                                                                                                                                                                                                                                                                                                                                                                                                                                                                                                                                                                                                                                                                                                                                                                                                                                                                                                                                                                                                                                                                                                                                                                                                                                                                                                                                                                                                                                                                                                                                                                                                                                                                                                                                                                                                |
| Lifting Speed (Full Load) (mm/sec)   570                                                                                                                                                                                                                                                                                                                                                                                                                                                                                                                                                                                                                                                                                                                                                                                                                                                                                                                                                                                                                                                                                                                                                                                                                                                                                                                                                                                                                                                                                                                                                                                                                                                                                                                                                                                                                                                                                                                                                                                                                                                                                       |
| Lowering Speed (Full Load) (mm/sec)                                                                                                                                                                                                                                                                                                                                                                                                                                                                                                                                                                                                                                                                                                                                                                                                                                                                                                                                                                                                                                                                                                                                                                                                                                                                                                                                                                                                                                                                                                                                                                                                                                                                                                                                                                                                                                                                                                                                                                                                                                                                                            |
| Max. Drawbar Pull (Full Load) (KN)         17           Max. Gradeability (Full Load) (%)         20           Service Brake (Operation/Control)         Foot/Powershift           Parking Brake (Operation/Control)         Hand/Mechanical           CHASSIS           Tyre (Front x 2) (mm)         12 - 16.5 - 14PR           Tyre (Rear x 2) (mm)         23 x 9 - 10 - 12PR           Front Tread (mm)         1205.5           Rear Tread (mm)         1205           Wheelbase         1880           WEIGHT           Front Axle Weight Distribution (Full Load) (kg)         5990           Rear Axle Weight Distribution (Full Load) (kg)         975           Front Axle Weight Distribution (No Load) (kg)         1785           Rear Axle Weight Distribution (No Load) (kg)         2680           POWER AND TRANSMISSION           Battery (V/Ah)         12/90           Engine Model         4TNE98 - BQFLC           Engine Manufacturer         YANMAR                                                                                                                                                                                                                                                                                                                                                                                                                                                                                                                                                                                                                                                                                                                                                                                                                                                                                                                                                                                                                                                                                                                                                   |
| Max. Gradeability (Full Load) (%)         20           Service Brake (Operation/Control)         Foot/Powershift           Parking Brake (Operation/Control)         Hand/Mechanical           CHASSIS           Tyre (Front x 2) (mm)         12 - 16.5 - 14PR           Tyre (Rear x 2) (mm)         23 x 9 - 10 - 12PR           Front Tread (mm)         1205.5           Rear Tread (mm)         1205           Wheelbase         1880           WEIGHT           Front Axle Weight Distribution (Full Load) (kg)         5990           Rear Axle Weight Distribution (Full Load) (kg)         975           Front Axle Weight Distribution (No Load) (kg)         1785           Rear Axle Weight Distribution (No Load) (kg)         2680           POWER AND TRANSMISSION           Battery (V/Ah)         12/90           Engine Model         4TNE98 - BQFLC           Engine Manufacturer         YANMAR                                                                                                                                                                                                                                                                                                                                                                                                                                                                                                                                                                                                                                                                                                                                                                                                                                                                                                                                                                                                                                                                                                                                                                                                           |
| Service Brake (Operation/Control)   Foot/Powershift                                                                                                                                                                                                                                                                                                                                                                                                                                                                                                                                                                                                                                                                                                                                                                                                                                                                                                                                                                                                                                                                                                                                                                                                                                                                                                                                                                                                                                                                                                                                                                                                                                                                                                                                                                                                                                                                                                                                                                                                                                                                            |
| Parking Brake (Operation/Control)                                                                                                                                                                                                                                                                                                                                                                                                                                                                                                                                                                                                                                                                                                                                                                                                                                                                                                                                                                                                                                                                                                                                                                                                                                                                                                                                                                                                                                                                                                                                                                                                                                                                                                                                                                                                                                                                                                                                                                                                                                                                                              |
| CHASSIS           Tyre (Front x 2) (mm)         12 - 16.5 - 14PR           Tyre (Rear x 2) (mm)         23 x 9 - 10 - 12PR           Front Tread (mm)         1205.5           Rear Tread (mm)         1205           Wheelbase         1880           WEIGHT           Front Axle Weight Distribution (Full Load) (kg)         5990           Rear Axle Weight Distribution (Full Load) (kg)         975           Front Axle Weight Distribution (No Load) (kg)         1785           Rear Axle Weight Distribution (No Load) (kg)         2680           POWER AND TRANSMISSION           Battery (V/Ah)         12/90           Engine Model         4TNE98 - BQFLC           Engine Manufacturer         YANMAR                                                                                                                                                                                                                                                                                                                                                                                                                                                                                                                                                                                                                                                                                                                                                                                                                                                                                                                                                                                                                                                                                                                                                                                                                                                                                                                                                                                                          |
| Tyre (Front x 2) (mm)         12 - 16.5 - 14PR           Tyre (Rear x 2) (mm)         23 x 9 - 10 - 12PR           Front Tread (mm)         1205.5           Rear Tread (mm)         1205           Wheelbase         1880           WEIGHT           Front Axle Weight Distribution (Full Load) (kg)         5990           Rear Axle Weight Distribution (Full Load) (kg)         975           Front Axle Weight Distribution (No Load) (kg)         1785           Rear Axle Weight Distribution (No Load) (kg)         2680           POWER AND TRANSMISSION           Battery (V/Ah)         12/90           Engine Model         4TNE98 - BQFLC           Engine Manufacturer         YANMAR                                                                                                                                                                                                                                                                                                                                                                                                                                                                                                                                                                                                                                                                                                                                                                                                                                                                                                                                                                                                                                                                                                                                                                                                                                                                                                                                                                                                                            |
| Tyre (Rear x 2) (mm)         23 x 9 - 10 - 12PR           Front Tread (mm)         1205.5           Rear Tread (mm)         1205           Wheelbase         1880           WEIGHT           Front Axle Weight Distribution (Full Load) (kg)         5990           Rear Axle Weight Distribution (Full Load) (kg)         975           Front Axle Weight Distribution (No Load) (kg)         1785           Rear Axle Weight Distribution (No Load) (kg)         2680           POWER AND TRANSMISSION           Battery (V/Ah)         12/90           Engine Model         4TNE98 - BQFLC           Engine Manufacturer         YANMAR                                                                                                                                                                                                                                                                                                                                                                                                                                                                                                                                                                                                                                                                                                                                                                                                                                                                                                                                                                                                                                                                                                                                                                                                                                                                                                                                                                                                                                                                                     |
| Front Tread (mm)                                                                                                                                                                                                                                                                                                                                                                                                                                                                                                                                                                                                                                                                                                                                                                                                                                                                                                                                                                                                                                                                                                                                                                                                                                                                                                                                                                                                                                                                                                                                                                                                                                                                                                                                                                                                                                                                                                                                                                                                                                                                                                               |
| Rear Tread (mm)                                                                                                                                                                                                                                                                                                                                                                                                                                                                                                                                                                                                                                                                                                                                                                                                                                                                                                                                                                                                                                                                                                                                                                                                                                                                                                                                                                                                                                                                                                                                                                                                                                                                                                                                                                                                                                                                                                                                                                                                                                                                                                                |
| Wheelbase         1880           WEIGHT           Front Axle Weight Distribution (Full Load) (kg)         5990           Rear Axle Weight Distribution (Full Load) (kg)         975           Front Axle Weight Distribution (No Load) (kg)         1785           Rear Axle Weight Distribution (No Load) (kg)         2680           POWER AND TRANSMISSION           Battery (V/Ah)         12/90           Engine Model         4TNE98 - BQFLC           Engine Manufacturer         YANMAR                                                                                                                                                                                                                                                                                                                                                                                                                                                                                                                                                                                                                                                                                                                                                                                                                                                                                                                                                                                                                                                                                                                                                                                                                                                                                                                                                                                                                                                                                                                                                                                                                                |
| WEIGHT           Front Axle Weight Distribution (Full Load) (kg)         5990           Rear Axle Weight Distribution (Full Load) (kg)         975           Front Axle Weight Distribution (No Load) (kg)         1785           Rear Axle Weight Distribution (No Load) (kg)         2680           POWER AND TRANSMISSION           Battery (V/Ah)         12/90           Engine Model         4TNE98 - BQFLC           Engine Manufacturer         YANMAR                                                                                                                                                                                                                                                                                                                                                                                                                                                                                                                                                                                                                                                                                                                                                                                                                                                                                                                                                                                                                                                                                                                                                                                                                                                                                                                                                                                                                                                                                                                                                                                                                                                                 |
| Front Axle Weight Distribution (Full Load) (kg) 5990  Rear Axle Weight Distribution (Full Load) (kg) 975  Front Axle Weight Distribution (No Load) (kg) 1785  Rear Axle Weight Distribution (No Load) (kg) 2680  POWER AND TRANSMISSION  Battery (V/Ah) 12/90  Engine Model 4TNE98 - BQFLC  Engine Manufacturer YANMAR                                                                                                                                                                                                                                                                                                                                                                                                                                                                                                                                                                                                                                                                                                                                                                                                                                                                                                                                                                                                                                                                                                                                                                                                                                                                                                                                                                                                                                                                                                                                                                                                                                                                                                                                                                                                         |
| Rear Axle Weight Distribution (Full Load) (kg)         975           Front Axle Weight Distribution (No Load) (kg)         1785           Rear Axle Weight Distribution (No Load) (kg)         2680           POWER AND TRANSMISSION           Battery (V/Ah)         12/90           Engine Model         4TNE98 - BQFLC           Engine Manufacturer         YANMAR                                                                                                                                                                                                                                                                                                                                                                                                                                                                                                                                                                                                                                                                                                                                                                                                                                                                                                                                                                                                                                                                                                                                                                                                                                                                                                                                                                                                                                                                                                                                                                                                                                                                                                                                                         |
| Front Axle Weight Distribution (No Load) (kg)         1785           Rear Axle Weight Distribution (No Load) (kg)         2680           POWER AND TRANSMISSION           Battery (V/Ah)         12/90           Engine Model         4TNE98 - BQFLC           Engine Manufacturer         YANMAR                                                                                                                                                                                                                                                                                                                                                                                                                                                                                                                                                                                                                                                                                                                                                                                                                                                                                                                                                                                                                                                                                                                                                                                                                                                                                                                                                                                                                                                                                                                                                                                                                                                                                                                                                                                                                              |
| Rear Axle Weight Distribution (No Load) (kg)         2680           POWER AND TRANSMISSION           Battery (V/Ah)         12/90           Engine Model         4TNE98 - BQFLC           Engine Manufacturer         YANMAR                                                                                                                                                                                                                                                                                                                                                                                                                                                                                                                                                                                                                                                                                                                                                                                                                                                                                                                                                                                                                                                                                                                                                                                                                                                                                                                                                                                                                                                                                                                                                                                                                                                                                                                                                                                                                                                                                                   |
| POWER AND TRANSMISSION           Battery (V/Ah)         12/90           Engine Model         4TNE98 - BQFLC           Engine Manufacturer         YANMAR                                                                                                                                                                                                                                                                                                                                                                                                                                                                                                                                                                                                                                                                                                                                                                                                                                                                                                                                                                                                                                                                                                                                                                                                                                                                                                                                                                                                                                                                                                                                                                                                                                                                                                                                                                                                                                                                                                                                                                       |
| Battery (V/Ah)         12/90           Engine Model         4TNE98 - BQFLC           Engine Manufacturer         YANMAR                                                                                                                                                                                                                                                                                                                                                                                                                                                                                                                                                                                                                                                                                                                                                                                                                                                                                                                                                                                                                                                                                                                                                                                                                                                                                                                                                                                                                                                                                                                                                                                                                                                                                                                                                                                                                                                                                                                                                                                                        |
| Engine Model 4TNE98 - BQFLC Engine Manufacturer YANMAR                                                                                                                                                                                                                                                                                                                                                                                                                                                                                                                                                                                                                                                                                                                                                                                                                                                                                                                                                                                                                                                                                                                                                                                                                                                                                                                                                                                                                                                                                                                                                                                                                                                                                                                                                                                                                                                                                                                                                                                                                                                                         |
| Engine Model 4TNE98 - BQFLC Engine Manufacturer YANMAR                                                                                                                                                                                                                                                                                                                                                                                                                                                                                                                                                                                                                                                                                                                                                                                                                                                                                                                                                                                                                                                                                                                                                                                                                                                                                                                                                                                                                                                                                                                                                                                                                                                                                                                                                                                                                                                                                                                                                                                                                                                                         |
| Engine Manufacturer YANMAR                                                                                                                                                                                                                                                                                                                                                                                                                                                                                                                                                                                                                                                                                                                                                                                                                                                                                                                                                                                                                                                                                                                                                                                                                                                                                                                                                                                                                                                                                                                                                                                                                                                                                                                                                                                                                                                                                                                                                                                                                                                                                                     |
| Rated Output/rpm (k\V) 42 1/2300                                                                                                                                                                                                                                                                                                                                                                                                                                                                                                                                                                                                                                                                                                                                                                                                                                                                                                                                                                                                                                                                                                                                                                                                                                                                                                                                                                                                                                                                                                                                                                                                                                                                                                                                                                                                                                                                                                                                                                                                                                                                                               |
| 1 Tatoa Calpatripin (NV)                                                                                                                                                                                                                                                                                                                                                                                                                                                                                                                                                                                                                                                                                                                                                                                                                                                                                                                                                                                                                                                                                                                                                                                                                                                                                                                                                                                                                                                                                                                                                                                                                                                                                                                                                                                                                                                                                                                                                                                                                                                                                                       |
| Rated Torque/rpm (N·m) 186-206/1700                                                                                                                                                                                                                                                                                                                                                                                                                                                                                                                                                                                                                                                                                                                                                                                                                                                                                                                                                                                                                                                                                                                                                                                                                                                                                                                                                                                                                                                                                                                                                                                                                                                                                                                                                                                                                                                                                                                                                                                                                                                                                            |
| No. of Cylinders 4                                                                                                                                                                                                                                                                                                                                                                                                                                                                                                                                                                                                                                                                                                                                                                                                                                                                                                                                                                                                                                                                                                                                                                                                                                                                                                                                                                                                                                                                                                                                                                                                                                                                                                                                                                                                                                                                                                                                                                                                                                                                                                             |
| Bore x Stroke (mm) 98 x 110                                                                                                                                                                                                                                                                                                                                                                                                                                                                                                                                                                                                                                                                                                                                                                                                                                                                                                                                                                                                                                                                                                                                                                                                                                                                                                                                                                                                                                                                                                                                                                                                                                                                                                                                                                                                                                                                                                                                                                                                                                                                                                    |
| Displacement (cc) 3.318                                                                                                                                                                                                                                                                                                                                                                                                                                                                                                                                                                                                                                                                                                                                                                                                                                                                                                                                                                                                                                                                                                                                                                                                                                                                                                                                                                                                                                                                                                                                                                                                                                                                                                                                                                                                                                                                                                                                                                                                                                                                                                        |
| Fuel Tank Capacity (L) 65                                                                                                                                                                                                                                                                                                                                                                                                                                                                                                                                                                                                                                                                                                                                                                                                                                                                                                                                                                                                                                                                                                                                                                                                                                                                                                                                                                                                                                                                                                                                                                                                                                                                                                                                                                                                                                                                                                                                                                                                                                                                                                      |
|                                                                                                                                                                                                                                                                                                                                                                                                                                                                                                                                                                                                                                                                                                                                                                                                                                                                                                                                                                                                                                                                                                                                                                                                                                                                                                                                                                                                                                                                                                                                                                                                                                                                                                                                                                                                                                                                                                                                                                                                                                                                                                                                |
| Transmission Type YQXD30 - XH                                                                                                                                                                                                                                                                                                                                                                                                                                                                                                                                                                                                                                                                                                                                                                                                                                                                                                                                                                                                                                                                                                                                                                                                                                                                                                                                                                                                                                                                                                                                                                                                                                                                                                                                                                                                                                                                                                                                                                                                                                                                                                  |
| 1 7 7                                                                                                                                                                                                                                                                                                                                                                                                                                                                                                                                                                                                                                                                                                                                                                                                                                                                                                                                                                                                                                                                                                                                                                                                                                                                                                                                                                                                                                                                                                                                                                                                                                                                                                                                                                                                                                                                                                                                                                                                                                                                                                                          |