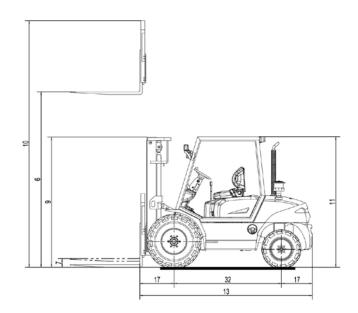

## LOW PROFILE 2.5T ROUGH TERRAIN DIESEL FORKLIFT

| Model   T25Y                                                                                                                                                                                                                                                                                                                                                                                                                                                                                                                                                                                                                                                                                                                                                                                                                                                                                                                                                                                                                                                                                                                                                                                                                                                                                                                                                                                                                                                                                                                                                                                                                                                                                                                                                                                                                                                                                                                                                                                                                                                                                                                   |
|--------------------------------------------------------------------------------------------------------------------------------------------------------------------------------------------------------------------------------------------------------------------------------------------------------------------------------------------------------------------------------------------------------------------------------------------------------------------------------------------------------------------------------------------------------------------------------------------------------------------------------------------------------------------------------------------------------------------------------------------------------------------------------------------------------------------------------------------------------------------------------------------------------------------------------------------------------------------------------------------------------------------------------------------------------------------------------------------------------------------------------------------------------------------------------------------------------------------------------------------------------------------------------------------------------------------------------------------------------------------------------------------------------------------------------------------------------------------------------------------------------------------------------------------------------------------------------------------------------------------------------------------------------------------------------------------------------------------------------------------------------------------------------------------------------------------------------------------------------------------------------------------------------------------------------------------------------------------------------------------------------------------------------------------------------------------------------------------------------------------------------|
| Rated Load Capacity (kg)   2500   Load Centre (mm)   500   CHARACTERISTICS AND DIMENSIONS   Rated Lift Height (mm)   2700   Free Lift Height (mm)   80   Mast Tilt Angle (F/R, α'/β') (Deg)   10°/12°   Low Profile Overall Height (mm)   1990   Mast Extended Height (with Backrest) (mm)   3919   Overhead Guard Height (mm)   1990   Ground Clearance (Bottom of Mast) (mm)   220   Overall Width (mm)   1600   Fork Size L x W x T (mm)   1220 x 125 x 40   Fork Overhang (Wheel Center to Fork Face)   586   Rear Overhang (Wheel Center to Fork Face)   586   Rear Overhang (mm)   540   Turning Radius (Outside) (mm)   2785   PERFORMANCE   Travel Speed (Full Load) (km/h)   18   Lifting Speed (Full Load) (mm/sec)   570   Lowering Speed (Full Load) (mm/sec)   445   Max. Drawbar Pull (Full Load) (KN)   17   Max. Gradeability (Full Load) (%)   20   Service Brake (Operation/Control)   Foot/Powershift   Parking Brake (Operation/Control)   Hand/Mechanical   CHASSIS   Tyre (Front x 2) (mm)   12 - 16.5 - 14PR   Tyre (Rear x 2) (mm)   1205   Troth Tread (mm)   1205   Troth Tread (mm)   1205   Troth Axle Weight Distribution (Full Load) (kg)   5990   Rear Axle Weight Distribution (Full Load) (kg)   775   Front Axle Weight Distribution (No Load) (kg)   2680   POWER AND TRANSMISSION   Engine Model   4TNE98 - BQFLC   Engine Manufacturer   YANMAR                                                                                                                                                                                                                                                                                                                                                                                                                                                                                                                                                                                                                                                                                                                                           |
| Load Centre (mm)   500   CHARACTERISTICS AND DIMENSIONS     Rated Lift Height (mm)   2700   Free Lift Height (mm)   80   Mast Tilt Angle (F/R, α°/β°) (Deg)   10°/12°   Low Profile Overall Height (mm)   1990   Mast Extended Height (with Backrest) (mm)   3919   Overhead Guard Height (mm)   1990   Ground Clearance (Bottom of Mast) (mm)   220   Overall Width (mm)   1600   Fork Size L x W x T (mm)   1220 x 125 x 40   Fork Overhang (Wheel Center to Fork Face)   586   Rear Overhang (Wheel Center to Fork Face)   586   Rear Overhang (mm)   2785   PERFORMANCE   Travel Speed (No Load) (km/h)   18   Lifting Speed (Full Load) (mm/sec)   570   Lowering Speed (Full Load) (mm/sec)   445   Max. Drawbar Pull (Full Load) (KN)   17   Max. Gradeability (Full Load) (%)   20   Service Brake (Operation/Control)   Foot/Powershift   Parking Brake (Operation/Control)   Hand/Mechanical   CHASSIS   Tyre (Front x 2) (mm)   12 - 16.5 - 14PR   Tyre (Rear x 2) (mm)   1205.5   Rear Tread (mm)   1205.5   Rear Tread (mm)   1205   Meelbase   1880   POWER AND TRANSMISSION   Rear Axle Weight Distribution (Full Load) (kg)   2680   POWER AND TRANSMISSION   Engine Model   4TNE98 - BQFLC   Engine Manufacturer   YANMAR   And Table (Table Table Ta   |
| CHARACTERISTICS AND DIMENSIONS           Rated Lift Height (mm)         2700           Free Lift Height (mm)         80           Mast Tilt Angle (F/R, α°/β°) (Deg)         10°/12°           Low Profile Overall Height (mm)         1990           Mast Extended Height (with Backrest) (mm)         3919           Overhead Guard Height (mm)         1990           Ground Clearance (Bottom of Mast) (mm)         220           Overall Width (mm)         1600           Fork Size L x W x T (mm)         1220 x 125 x 40           Fork Overhang (Wheel Center to Fork Face)         586           Rear Overhang (mm)         540           Turning Radius (Outside) (mm)         2785           PERFORMANCE           Travel Speed (No Load) (km/h)         20           Travel Speed (Full Load) (km/h)         18           Lifting Speed (Full Load) (mm/sec)         570           Lowering Speed (Full Load) (mm/sec)         445           Max. Drawbar Pull (Full Load) (KN)         17           Max. Gradeability (Full Load) (%)         20           Service Brake (Operation/Control)         Foot/Powershift           Parking Brake (Operation/Control)         Hand/Mechanical           CHASSIS           Tyre (Front x 2) (mm)                                                                                                                                                                                                                                                                                                                                                                                                                                                                                                                                                                                                                                                                                                                                                                                                                                                                       |
| Rated Lift Height (mm)   2700                                                                                                                                                                                                                                                                                                                                                                                                                                                                                                                                                                                                                                                                                                                                                                                                                                                                                                                                                                                                                                                                                                                                                                                                                                                                                                                                                                                                                                                                                                                                                                                                                                                                                                                                                                                                                                                                                                                                                                                                                                                                                                  |
| Free Lift Height (mm)         80           Mast Tilt Angle (F/R, α°/β°) (Deg)         10°/12°           Low Profile Overall Height (mm)         1990           Mast Extended Height (with Backrest) (mm)         3919           Overhead Guard Height (mm)         1990           Ground Clearance (Bottom of Mast) (mm)         220           Overall Width (mm)         1600           Fork Size L x W x T (mm)         1220 x 125 x 40           Fork Overhang (Wheel Center to Fork Face)         586           Rear Overhang (mm)         540           Turning Radius (Outside) (mm)         2785           PERFORMANCE           Travel Speed (No Load) (km/h)         20           Travel Speed (Full Load) (km/h)         18           Lifting Speed (Full Load) (mm/sec)         570           Lowering Speed (Full Load) (mm/sec)         445           Max. Drawbar Pull (Full Load) (KN)         17           Max. Gradeability (Full Load) (KN)         17           Max. Gradeability (Full Load) (KN)         17           Parking Brake (Operation/Control)         Foot/Powershift           Parking Brake (Operation/Control)         Hand/Mechanical           CHASSIS           Tyre (Front x 2) (mm)         12 - 16.5 - 14PR           <                                                                                                                                                                                                                                                                                                                                                                                                                                                                                                                                                                                                                                                                                                                                                                                                                                                                |
| Mast Tilt Angle (F/R, α°/β°) (Deg)10°/12°Low Profile Overall Height (mm)1990Mast Extended Height (with Backrest) (mm)3919Overhead Guard Height (mm)1990Ground Clearance (Bottom of Mast) (mm)220Overall Width (mm)1600Fork Size L x W x T (mm)1220 x 125 x 40Fork Overhang (Wheel Center to Fork Face)586Rear Overhang (mm)540Turning Radius (Outside) (mm)2785PERFORMANCETravel Speed (No Load) (km/h)18Lifting Speed (Full Load) (mm/sec)570Lowering Speed (Full Load) (mm/sec)445Max. Drawbar Pull (Full Load) (kN)17Max. Gradeability (Full Load) (%)20Service Brake (Operation/Control)Foot/PowershiftParking Brake (Operation/Control)Hand/MechanicalCHASSISTyre (Front x 2) (mm)12 - 16.5 - 14PRTyre (Rear x 2) (mm)12 - 16.5 - 14PRTyre (Rear x 2) (mm)1205.5Rear Tread (mm)1205.5Rear Tread (mm)1205Wheelbase1880WEIGHTFront Axle Weight Distribution (Full Load) (kg)5990Rear Axle Weight Distribution (No Load) (kg)1785Rear Axle Weight Distribution (No Load) (kg)2680POWER AND TRANSMISSIONBattery (V/Ah)12/90Engine ManufacturerYANMAR                                                                                                                                                                                                                                                                                                                                                                                                                                                                                                                                                                                                                                                                                                                                                                                                                                                                                                                                                                                                                                                                          |
| Low Profile Overall Height (mm)                                                                                                                                                                                                                                                                                                                                                                                                                                                                                                                                                                                                                                                                                                                                                                                                                                                                                                                                                                                                                                                                                                                                                                                                                                                                                                                                                                                                                                                                                                                                                                                                                                                                                                                                                                                                                                                                                                                                                                                                                                                                                                |
| Mast Extended Height (with Backrest) (mm)         3919           Overhead Guard Height (mm)         1990           Ground Clearance (Bottom of Mast) (mm)         220           Overall Width (mm)         1600           Fork Size L x W x T (mm)         1220 x 125 x 40           Fork Overhang (Wheel Center to Fork Face)         586           Rear Overhang (mm)         540           Turning Radius (Outside) (mm)         2785           PERFORMANCE           Travel Speed (No Load) (km/h)         20           Travel Speed (Full Load) (km/h)         18           Lifting Speed (Full Load) (mm/sec)         570           Lowering Speed (Full Load) (mm/sec)         445           Max. Drawbar Pull (Full Load) (%)         20           Service Brake (Operation/Control)         Foot/Powershift           Parking Brake (Operation/Control)         Foot/Powershift           Parking Brake (Operation/Control)         Hand/Mechanical           CHASSIS           Tyre (Front x 2) (mm)         12 - 16.5 - 14PR           Tyre (Front Tread (mm)         1205.5           Rear Tread (mm)         1205.5           Rear Axle Weight Distribution (Full Load) (kg)         5990           Rear Axle Weight Distribution (No Load) (kg)         975                                                                                                                                                                                                                                                                                                                                                                                                                                                                                                                                                                                                                                                                                                                                                                                                                                                      |
| Overhead Guard Height (mm)         1990           Ground Clearance (Bottom of Mast) (mm)         220           Overall Width (mm)         1600           Fork Size L x W x T (mm)         1220 x 125 x 40           Fork Overhang (Wheel Center to Fork Face)         586           Rear Overhang (mm)         540           Turning Radius (Outside) (mm)         2785           PERFORMANCE           Travel Speed (No Load) (km/h)         18           Lifting Speed (Full Load) (km/h)         18           Lifting Speed (Full Load) (mm/sec)         570           Lowering Speed (Full Load) (mm/sec)         445           Max. Drawbar Pull (Full Load) (KN)         17           Max. Gradeability (Full Load) (%)         20           Service Brake (Operation/Control)         Foot/Powershift           Parking Brake (Operation/Control)         Hand/Mechanical           CHASSIS           Tyre (Front x 2) (mm)         12 - 16.5 - 14PR           Tyre (Rear x 2) (mm)         23 x 9 - 10 - 12PR           Front Tread (mm)         1205.5           Rear Tread (mm)         1205.           Wheelbase         1880           WEIGHT           Front Axle Weight Distribution (Full Load) (kg)         975                                                                                                                                                                                                                                                                                                                                                                                                                                                                                                                                                                                                                                                                                                                                                                                                                                                                                                |
| Ground Clearance (Bottom of Mast) (mm)  Overall Width (mm)  Fork Size L x W x T (mm)  Fork Overhang (Wheel Center to Fork Face)  Rear Overhang (mm)  Turning Radius (Outside) (mm)  Forall Speed (No Load) (km/h)  Lifting Speed (Full Load) (km/h)  Lifting Speed (Full Load) (km/h)  Max. Drawbar Pull (Full Load) (KN)  Farking Brake (Operation/Control)  Parking Brake (Operation/Control)  Foot/Powershift  Tyre (Front x 2) (mm)  Tyre (Rear x 2) (mm)  Rear Tread (mm)  Weight  Front Axle Weight Distribution (Full Load) (kg)  Rear Axle Weight Distribution (No Load) (kg)  POWER AND TRANSMISSION  Battery (V/Ah)  Engine Model  Engine Manufacturer  Pass  120 x 125 x 40  120 x 120 x 120  120 x 120 x 120  120 x 12 |
| Overall Width (mm)         1600           Fork Size L x W x T (mm)         1220 x 125 x 40           Fork Overhang (Wheel Center to Fork Face)         586           Rear Overhang (mm)         540           Turning Radius (Outside) (mm)         2785           PERFORMANCE           Travel Speed (No Load) (km/h)         20           Travel Speed (Full Load) (km/h)         18           Lifting Speed (Full Load) (mm/sec)         570           Lowering Speed (Full Load) (mm/sec)         445           Max. Drawbar Pull (Full Load) (%)         20           Service Brake (Operation/Control)         Foot/Powershift           Parking Brake (Operation/Control)         Hand/Mechanical           CHASSIS           Tyre (Front x 2) (mm)         12 - 16.5 - 14PR           Tyre (Rear x 2) (mm)         23 x 9 - 10 - 12PR           Front Tread (mm)         1205.5           Rear Tread (mm)         1205.           Wheelbase         1880           WEIGHT           Front Axle Weight Distribution (Full Load) (kg)         5990           Rear Axle Weight Distribution (No Load) (kg)         1785           Rear Axle Weight Distribution (No Load) (kg)         2680           POWER AND TRANSMISSION </td                                                                                                                                                                                                                                                                                                                                                                                                                                                                                                                                                                                                                                                                                                                                                                                                                                                                                         |
| Fork Size L x W x T (mm)         1220 x 125 x 40           Fork Overhang (Wheel Center to Fork Face)         586           Rear Overhang (mm)         540           Turning Radius (Outside) (mm)         2785           PERFORMANCE           Travel Speed (No Load) (km/h)         20           Travel Speed (Full Load) (km/h)         18           Lifting Speed (Full Load) (mm/sec)         570           Lowering Speed (Full Load) (mm/sec)         445           Max. Drawbar Pull (Full Load) (%)         20           Service Brake (Operation/Control)         Foot/Powershift           Parking Brake (Operation/Control)         Hand/Mechanical           CHASSIS           Tyre (Front x 2) (mm)         12 - 16.5 - 14PR           Tyre (Rear x 2) (mm)         12 - 16.5 - 14PR           Tyre (Rear x 2) (mm)         1205.5           Rear Tread (mm)         1205.5           Weight         1880           WEIGHT           Front Axle Weight Distribution (Full Load) (kg)         5990           Rear Axle Weight Distribution (No Load) (kg)         1785           Rear Axle Weight Distribution (No Load) (kg)         2680           POWER AND TRANSMISSION           Battery (V/Ah)         4TNE98 - BQFLC                                                                                                                                                                                                                                                                                                                                                                                                                                                                                                                                                                                                                                                                                                                                                                                                                                                                                        |
| Fork Overhang (Wheel Center to Fork Face)   586                                                                                                                                                                                                                                                                                                                                                                                                                                                                                                                                                                                                                                                                                                                                                                                                                                                                                                                                                                                                                                                                                                                                                                                                                                                                                                                                                                                                                                                                                                                                                                                                                                                                                                                                                                                                                                                                                                                                                                                                                                                                                |
| Rear Overhang (mm)         540           Turning Radius (Outside) (mm)         2785           PERFORMANCE           Travel Speed (No Load) (km/h)         20           Travel Speed (Full Load) (km/h)         18           Lifting Speed (Full Load) (mm/sec)         570           Lowering Speed (Full Load) (mm/sec)         445           Max. Drawbar Pull (Full Load) (%)         20           Service Brake (Operation/Control)         Foot/Powershift           Parking Brake (Operation/Control)         Hand/Mechanical           CHASSIS           Tyre (Front x 2) (mm)         12 - 16.5 - 14PR           Tyre (Rear x 2) (mm)         23 x 9 - 10 - 12PR           Front Tread (mm)         1205.5           Rear Tread (mm)         1205           Wheelbase         1880           WEIGHT           Front Axle Weight Distribution (Full Load) (kg)         5990           Rear Axle Weight Distribution (No Load) (kg)         1785           Rear Axle Weight Distribution (No Load) (kg)         2680           POWER AND TRANSMISSION           Battery (V/Ah)         12/90           Engine Model         4TNE98 - BQFLC           Engine Manufacturer         YANMAR                                                                                                                                                                                                                                                                                                                                                                                                                                                                                                                                                                                                                                                                                                                                                                                                                                                                                                                                  |
| Turning Radius (Outside) (mm)                                                                                                                                                                                                                                                                                                                                                                                                                                                                                                                                                                                                                                                                                                                                                                                                                                                                                                                                                                                                                                                                                                                                                                                                                                                                                                                                                                                                                                                                                                                                                                                                                                                                                                                                                                                                                                                                                                                                                                                                                                                                                                  |
| Turning Radius (Outside) (mm)                                                                                                                                                                                                                                                                                                                                                                                                                                                                                                                                                                                                                                                                                                                                                                                                                                                                                                                                                                                                                                                                                                                                                                                                                                                                                                                                                                                                                                                                                                                                                                                                                                                                                                                                                                                                                                                                                                                                                                                                                                                                                                  |
| Travel Speed (No Load) (km/h) 20 Travel Speed (Full Load) (km/h) 18 Lifting Speed (Full Load) (mm/sec) 570 Lowering Speed (Full Load) (mm/sec) 445 Max. Drawbar Pull (Full Load) (KN) 17 Max. Gradeability (Full Load) (%) 20 Service Brake (Operation/Control) Foot/Powershift Parking Brake (Operation/Control) Hand/Mechanical  CHASSIS  Tyre (Front x 2) (mm) 12 - 16.5 - 14PR Tyre (Rear x 2) (mm) 23 x 9 - 10 - 12PR Front Tread (mm) 1205.5 Rear Tread (mm) 1205 Wheelbase 1880  WEIGHT  Front Axle Weight Distribution (Full Load) (kg) 975 Front Axle Weight Distribution (No Load) (kg) 1785 Rear Axle Weight Distribution (No Load) (kg) 2680  POWER AND TRANSMISSION  Battery (V/Ah) 12/90 Engine Model 4TNE98 - BQFLC Engine Manufacturer                                                                                                                                                                                                                                                                                                                                                                                                                                                                                                                                                                                                                                                                                                                                                                                                                                                                                                                                                                                                                                                                                                                                                                                                                                                                                                                                                                         |
| Travel Speed (Full Load) (km/h)                                                                                                                                                                                                                                                                                                                                                                                                                                                                                                                                                                                                                                                                                                                                                                                                                                                                                                                                                                                                                                                                                                                                                                                                                                                                                                                                                                                                                                                                                                                                                                                                                                                                                                                                                                                                                                                                                                                                                                                                                                                                                                |
| Lifting Speed (Full Load) (mm/sec)   570                                                                                                                                                                                                                                                                                                                                                                                                                                                                                                                                                                                                                                                                                                                                                                                                                                                                                                                                                                                                                                                                                                                                                                                                                                                                                                                                                                                                                                                                                                                                                                                                                                                                                                                                                                                                                                                                                                                                                                                                                                                                                       |
| Lowering Speed (Full Load) (mm/sec)                                                                                                                                                                                                                                                                                                                                                                                                                                                                                                                                                                                                                                                                                                                                                                                                                                                                                                                                                                                                                                                                                                                                                                                                                                                                                                                                                                                                                                                                                                                                                                                                                                                                                                                                                                                                                                                                                                                                                                                                                                                                                            |
| Max. Drawbar Pull (Full Load) (KN)         17           Max. Gradeability (Full Load) (%)         20           Service Brake (Operation/Control)         Foot/Powershift           Parking Brake (Operation/Control)         Hand/Mechanical           CHASSIS           Tyre (Front x 2) (mm)         12 - 16.5 - 14PR           Tyre (Rear x 2) (mm)         23 x 9 - 10 - 12PR           Front Tread (mm)         1205.5           Rear Tread (mm)         1205           Wheelbase         1880           WEIGHT           Front Axle Weight Distribution (Full Load) (kg)         5990           Rear Axle Weight Distribution (Full Load) (kg)         975           Front Axle Weight Distribution (No Load) (kg)         1785           Rear Axle Weight Distribution (No Load) (kg)         2680           POWER AND TRANSMISSION           Battery (V/Ah)         12/90           Engine Model         4TNE98 - BQFLC           Engine Manufacturer         YANMAR                                                                                                                                                                                                                                                                                                                                                                                                                                                                                                                                                                                                                                                                                                                                                                                                                                                                                                                                                                                                                                                                                                                                                   |
| Max. Gradeability (Full Load) (%)         20           Service Brake (Operation/Control)         Foot/Powershift           Parking Brake (Operation/Control)         Hand/Mechanical           CHASSIS           Tyre (Front x 2) (mm)         12 - 16.5 - 14PR           Tyre (Rear x 2) (mm)         23 x 9 - 10 - 12PR           Front Tread (mm)         1205.5           Rear Tread (mm)         1205           Wheelbase         1880           WEIGHT           Front Axle Weight Distribution (Full Load) (kg)         5990           Rear Axle Weight Distribution (Full Load) (kg)         975           Front Axle Weight Distribution (No Load) (kg)         1785           Rear Axle Weight Distribution (No Load) (kg)         2680           POWER AND TRANSMISSION           Battery (V/Ah)         12/90           Engine Model         4TNE98 - BQFLC           Engine Manufacturer         YANMAR                                                                                                                                                                                                                                                                                                                                                                                                                                                                                                                                                                                                                                                                                                                                                                                                                                                                                                                                                                                                                                                                                                                                                                                                           |
| Service Brake (Operation/Control)   Foot/Powershift                                                                                                                                                                                                                                                                                                                                                                                                                                                                                                                                                                                                                                                                                                                                                                                                                                                                                                                                                                                                                                                                                                                                                                                                                                                                                                                                                                                                                                                                                                                                                                                                                                                                                                                                                                                                                                                                                                                                                                                                                                                                            |
| Parking Brake (Operation/Control)                                                                                                                                                                                                                                                                                                                                                                                                                                                                                                                                                                                                                                                                                                                                                                                                                                                                                                                                                                                                                                                                                                                                                                                                                                                                                                                                                                                                                                                                                                                                                                                                                                                                                                                                                                                                                                                                                                                                                                                                                                                                                              |
| CHASSIS           Tyre (Front x 2) (mm)         12 - 16.5 - 14PR           Tyre (Rear x 2) (mm)         23 x 9 - 10 - 12PR           Front Tread (mm)         1205.5           Rear Tread (mm)         1205           Wheelbase         1880           WEIGHT           Front Axle Weight Distribution (Full Load) (kg)         5990           Rear Axle Weight Distribution (Full Load) (kg)         975           Front Axle Weight Distribution (No Load) (kg)         1785           Rear Axle Weight Distribution (No Load) (kg)         2680           POWER AND TRANSMISSION           Battery (V/Ah)         12/90           Engine Model         4TNE98 - BQFLC           Engine Manufacturer         YANMAR                                                                                                                                                                                                                                                                                                                                                                                                                                                                                                                                                                                                                                                                                                                                                                                                                                                                                                                                                                                                                                                                                                                                                                                                                                                                                                                                                                                                          |
| Tyre (Front x 2) (mm)         12 - 16.5 - 14PR           Tyre (Rear x 2) (mm)         23 x 9 - 10 - 12PR           Front Tread (mm)         1205.5           Rear Tread (mm)         1205           Wheelbase         1880           WEIGHT           Front Axle Weight Distribution (Full Load) (kg)         5990           Rear Axle Weight Distribution (Full Load) (kg)         975           Front Axle Weight Distribution (No Load) (kg)         1785           Rear Axle Weight Distribution (No Load) (kg)         2680           POWER AND TRANSMISSION           Battery (V/Ah)         12/90           Engine Model         4TNE98 - BQFLC           Engine Manufacturer         YANMAR                                                                                                                                                                                                                                                                                                                                                                                                                                                                                                                                                                                                                                                                                                                                                                                                                                                                                                                                                                                                                                                                                                                                                                                                                                                                                                                                                                                                                            |
| Tyre (Rear x 2) (mm)         23 x 9 - 10 - 12PR           Front Tread (mm)         1205.5           Rear Tread (mm)         1205           Wheelbase         1880           WEIGHT           Front Axle Weight Distribution (Full Load) (kg)         5990           Rear Axle Weight Distribution (Full Load) (kg)         975           Front Axle Weight Distribution (No Load) (kg)         1785           Rear Axle Weight Distribution (No Load) (kg)         2680           POWER AND TRANSMISSION           Battery (V/Ah)         12/90           Engine Model         4TNE98 - BQFLC           Engine Manufacturer         YANMAR                                                                                                                                                                                                                                                                                                                                                                                                                                                                                                                                                                                                                                                                                                                                                                                                                                                                                                                                                                                                                                                                                                                                                                                                                                                                                                                                                                                                                                                                                     |
| Front Tread (mm)                                                                                                                                                                                                                                                                                                                                                                                                                                                                                                                                                                                                                                                                                                                                                                                                                                                                                                                                                                                                                                                                                                                                                                                                                                                                                                                                                                                                                                                                                                                                                                                                                                                                                                                                                                                                                                                                                                                                                                                                                                                                                                               |
| Rear Tread (mm)                                                                                                                                                                                                                                                                                                                                                                                                                                                                                                                                                                                                                                                                                                                                                                                                                                                                                                                                                                                                                                                                                                                                                                                                                                                                                                                                                                                                                                                                                                                                                                                                                                                                                                                                                                                                                                                                                                                                                                                                                                                                                                                |
| Wheelbase         1880           WEIGHT           Front Axle Weight Distribution (Full Load) (kg)         5990           Rear Axle Weight Distribution (Full Load) (kg)         975           Front Axle Weight Distribution (No Load) (kg)         1785           Rear Axle Weight Distribution (No Load) (kg)         2680           POWER AND TRANSMISSION           Battery (V/Ah)         12/90           Engine Model         4TNE98 - BQFLC           Engine Manufacturer         YANMAR                                                                                                                                                                                                                                                                                                                                                                                                                                                                                                                                                                                                                                                                                                                                                                                                                                                                                                                                                                                                                                                                                                                                                                                                                                                                                                                                                                                                                                                                                                                                                                                                                                |
| WEIGHT           Front Axle Weight Distribution (Full Load) (kg)         5990           Rear Axle Weight Distribution (Full Load) (kg)         975           Front Axle Weight Distribution (No Load) (kg)         1785           Rear Axle Weight Distribution (No Load) (kg)         2680           POWER AND TRANSMISSION           Battery (V/Ah)         12/90           Engine Model         4TNE98 - BQFLC           Engine Manufacturer         YANMAR                                                                                                                                                                                                                                                                                                                                                                                                                                                                                                                                                                                                                                                                                                                                                                                                                                                                                                                                                                                                                                                                                                                                                                                                                                                                                                                                                                                                                                                                                                                                                                                                                                                                 |
| Front Axle Weight Distribution (Full Load) (kg) 5990  Rear Axle Weight Distribution (Full Load) (kg) 975  Front Axle Weight Distribution (No Load) (kg) 1785  Rear Axle Weight Distribution (No Load) (kg) 2680  POWER AND TRANSMISSION  Battery (V/Ah) 12/90  Engine Model 4TNE98 - BQFLC  Engine Manufacturer YANMAR                                                                                                                                                                                                                                                                                                                                                                                                                                                                                                                                                                                                                                                                                                                                                                                                                                                                                                                                                                                                                                                                                                                                                                                                                                                                                                                                                                                                                                                                                                                                                                                                                                                                                                                                                                                                         |
| Rear Axle Weight Distribution (Full Load) (kg)         975           Front Axle Weight Distribution (No Load) (kg)         1785           Rear Axle Weight Distribution (No Load) (kg)         2680           POWER AND TRANSMISSION           Battery (V/Ah)         12/90           Engine Model         4TNE98 - BQFLC           Engine Manufacturer         YANMAR                                                                                                                                                                                                                                                                                                                                                                                                                                                                                                                                                                                                                                                                                                                                                                                                                                                                                                                                                                                                                                                                                                                                                                                                                                                                                                                                                                                                                                                                                                                                                                                                                                                                                                                                                         |
| Front Axle Weight Distribution (No Load) (kg)         1785           Rear Axle Weight Distribution (No Load) (kg)         2680           POWER AND TRANSMISSION           Battery (V/Ah)         12/90           Engine Model         4TNE98 - BQFLC           Engine Manufacturer         YANMAR                                                                                                                                                                                                                                                                                                                                                                                                                                                                                                                                                                                                                                                                                                                                                                                                                                                                                                                                                                                                                                                                                                                                                                                                                                                                                                                                                                                                                                                                                                                                                                                                                                                                                                                                                                                                                              |
| Rear Axle Weight Distribution (No Load) (kg)         2680           POWER AND TRANSMISSION           Battery (V/Ah)         12/90           Engine Model         4TNE98 - BQFLC           Engine Manufacturer         YANMAR                                                                                                                                                                                                                                                                                                                                                                                                                                                                                                                                                                                                                                                                                                                                                                                                                                                                                                                                                                                                                                                                                                                                                                                                                                                                                                                                                                                                                                                                                                                                                                                                                                                                                                                                                                                                                                                                                                   |
| POWER AND TRANSMISSION           Battery (V/Ah)         12/90           Engine Model         4TNE98 - BQFLC           Engine Manufacturer         YANMAR                                                                                                                                                                                                                                                                                                                                                                                                                                                                                                                                                                                                                                                                                                                                                                                                                                                                                                                                                                                                                                                                                                                                                                                                                                                                                                                                                                                                                                                                                                                                                                                                                                                                                                                                                                                                                                                                                                                                                                       |
| Battery (V/Ah)         12/90           Engine Model         4TNE98 - BQFLC           Engine Manufacturer         YANMAR                                                                                                                                                                                                                                                                                                                                                                                                                                                                                                                                                                                                                                                                                                                                                                                                                                                                                                                                                                                                                                                                                                                                                                                                                                                                                                                                                                                                                                                                                                                                                                                                                                                                                                                                                                                                                                                                                                                                                                                                        |
| Engine Model 4TNE98 - BQFLC Engine Manufacturer YANMAR                                                                                                                                                                                                                                                                                                                                                                                                                                                                                                                                                                                                                                                                                                                                                                                                                                                                                                                                                                                                                                                                                                                                                                                                                                                                                                                                                                                                                                                                                                                                                                                                                                                                                                                                                                                                                                                                                                                                                                                                                                                                         |
| Engine Model 4TNE98 - BQFLC Engine Manufacturer YANMAR                                                                                                                                                                                                                                                                                                                                                                                                                                                                                                                                                                                                                                                                                                                                                                                                                                                                                                                                                                                                                                                                                                                                                                                                                                                                                                                                                                                                                                                                                                                                                                                                                                                                                                                                                                                                                                                                                                                                                                                                                                                                         |
| Engine Manufacturer YANMAR                                                                                                                                                                                                                                                                                                                                                                                                                                                                                                                                                                                                                                                                                                                                                                                                                                                                                                                                                                                                                                                                                                                                                                                                                                                                                                                                                                                                                                                                                                                                                                                                                                                                                                                                                                                                                                                                                                                                                                                                                                                                                                     |
| Rated Output/rpm (k\V) 42 1/2300                                                                                                                                                                                                                                                                                                                                                                                                                                                                                                                                                                                                                                                                                                                                                                                                                                                                                                                                                                                                                                                                                                                                                                                                                                                                                                                                                                                                                                                                                                                                                                                                                                                                                                                                                                                                                                                                                                                                                                                                                                                                                               |
| 1 Tatoa Calpatripin (NV)                                                                                                                                                                                                                                                                                                                                                                                                                                                                                                                                                                                                                                                                                                                                                                                                                                                                                                                                                                                                                                                                                                                                                                                                                                                                                                                                                                                                                                                                                                                                                                                                                                                                                                                                                                                                                                                                                                                                                                                                                                                                                                       |
| Rated Torque/rpm (N·m) 186-206/1700                                                                                                                                                                                                                                                                                                                                                                                                                                                                                                                                                                                                                                                                                                                                                                                                                                                                                                                                                                                                                                                                                                                                                                                                                                                                                                                                                                                                                                                                                                                                                                                                                                                                                                                                                                                                                                                                                                                                                                                                                                                                                            |
| No. of Cylinders 4                                                                                                                                                                                                                                                                                                                                                                                                                                                                                                                                                                                                                                                                                                                                                                                                                                                                                                                                                                                                                                                                                                                                                                                                                                                                                                                                                                                                                                                                                                                                                                                                                                                                                                                                                                                                                                                                                                                                                                                                                                                                                                             |
| Bore x Stroke (mm) 98 x 110                                                                                                                                                                                                                                                                                                                                                                                                                                                                                                                                                                                                                                                                                                                                                                                                                                                                                                                                                                                                                                                                                                                                                                                                                                                                                                                                                                                                                                                                                                                                                                                                                                                                                                                                                                                                                                                                                                                                                                                                                                                                                                    |
| Displacement (cc) 3.318                                                                                                                                                                                                                                                                                                                                                                                                                                                                                                                                                                                                                                                                                                                                                                                                                                                                                                                                                                                                                                                                                                                                                                                                                                                                                                                                                                                                                                                                                                                                                                                                                                                                                                                                                                                                                                                                                                                                                                                                                                                                                                        |
| Fuel Tank Capacity (L) 65                                                                                                                                                                                                                                                                                                                                                                                                                                                                                                                                                                                                                                                                                                                                                                                                                                                                                                                                                                                                                                                                                                                                                                                                                                                                                                                                                                                                                                                                                                                                                                                                                                                                                                                                                                                                                                                                                                                                                                                                                                                                                                      |
|                                                                                                                                                                                                                                                                                                                                                                                                                                                                                                                                                                                                                                                                                                                                                                                                                                                                                                                                                                                                                                                                                                                                                                                                                                                                                                                                                                                                                                                                                                                                                                                                                                                                                                                                                                                                                                                                                                                                                                                                                                                                                                                                |
| Transmission Type YQXD30 - XH                                                                                                                                                                                                                                                                                                                                                                                                                                                                                                                                                                                                                                                                                                                                                                                                                                                                                                                                                                                                                                                                                                                                                                                                                                                                                                                                                                                                                                                                                                                                                                                                                                                                                                                                                                                                                                                                                                                                                                                                                                                                                                  |
| 1 7 7                                                                                                                                                                                                                                                                                                                                                                                                                                                                                                                                                                                                                                                                                                                                                                                                                                                                                                                                                                                                                                                                                                                                                                                                                                                                                                                                                                                                                                                                                                                                                                                                                                                                                                                                                                                                                                                                                                                                                                                                                                                                                                                          |