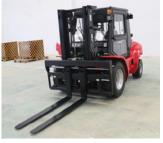

## LOW PROFILE 2.5T ROUGH TERRAIN DIESEL FORKLIFT

| Model   T25Y                                                                                                                                                                                                                                                                                                                                                                                                                                                                                                                                                                                                                                                                                                                                                                                                                                                                                                                                                                                                                                                                                                                                                                                                                                                                                                                                                                                                                                                                                                                                                                                                                                                                                                                                                                                                                                                                                                                                                                                                                                                                                                                   |
|--------------------------------------------------------------------------------------------------------------------------------------------------------------------------------------------------------------------------------------------------------------------------------------------------------------------------------------------------------------------------------------------------------------------------------------------------------------------------------------------------------------------------------------------------------------------------------------------------------------------------------------------------------------------------------------------------------------------------------------------------------------------------------------------------------------------------------------------------------------------------------------------------------------------------------------------------------------------------------------------------------------------------------------------------------------------------------------------------------------------------------------------------------------------------------------------------------------------------------------------------------------------------------------------------------------------------------------------------------------------------------------------------------------------------------------------------------------------------------------------------------------------------------------------------------------------------------------------------------------------------------------------------------------------------------------------------------------------------------------------------------------------------------------------------------------------------------------------------------------------------------------------------------------------------------------------------------------------------------------------------------------------------------------------------------------------------------------------------------------------------------|
| Rated Load Capacity (kg)   2500   Load Centre (mm)   500   CHARACTERISTICS AND DIMENSIONS   Rated Lift Height (mm)   2700   Free Lift Height (mm)   80   Mast Tilt Angle (F/R, α'/β') (Deg)   10°/12°   Low Profile Overall Height (mm)   1990   Mast Extended Height (with Backrest) (mm)   3919   Overhead Guard Height (mm)   1990   Ground Clearance (Bottom of Mast) (mm)   220   Overall Width (mm)   1600   Fork Size L x W x T (mm)   1220 x 125 x 40   Fork Overhang (Wheel Center to Fork Face)   586   Rear Overhang (Wheel Center to Fork Face)   586   Rear Overhang (mm)   540   Turning Radius (Outside) (mm)   2785   PERFORMANCE   Travel Speed (Full Load) (km/h)   18   Lifting Speed (Full Load) (mm/sec)   570   Lowering Speed (Full Load) (mm/sec)   445   Max. Drawbar Pull (Full Load) (KN)   17   Max. Gradeability (Full Load) (%)   20   Service Brake (Operation/Control)   Foot/Powershift   Parking Brake (Operation/Control)   Hand/Mechanical   CHASSIS   Tyre (Front x 2) (mm)   12 - 16.5 - 14PR   Tyre (Rear x 2) (mm)   1205   Troth Tread (mm)   1205   Troth Tread (mm)   1205   Troth Axle Weight Distribution (Full Load) (kg)   5990   Rear Axle Weight Distribution (Full Load) (kg)   775   Front Axle Weight Distribution (No Load) (kg)   2680   POWER AND TRANSMISSION   Engine Model   4TNE98 - BQFLC   Engine Manufacturer   YANMAR                                                                                                                                                                                                                                                                                                                                                                                                                                                                                                                                                                                                                                                                                                                                           |
| Load Centre (mm)   500   CHARACTERISTICS AND DIMENSIONS     Rated Lift Height (mm)   2700   Free Lift Height (mm)   80   Mast Tilt Angle (F/R, α°/β°) (Deg)   10°/12°   Low Profile Overall Height (mm)   1990   Mast Extended Height (with Backrest) (mm)   3919   Overhead Guard Height (mm)   1990   Ground Clearance (Bottom of Mast) (mm)   220   Overall Width (mm)   1600   Fork Size L x W x T (mm)   1220 x 125 x 40   Fork Overhang (Wheel Center to Fork Face)   586   Rear Overhang (Wheel Center to Fork Face)   586   Rear Overhang (mm)   2785   PERFORMANCE   Travel Speed (No Load) (km/h)   18   Lifting Speed (Full Load) (mm/sec)   570   Lowering Speed (Full Load) (mm/sec)   445   Max. Drawbar Pull (Full Load) (KN)   17   Max. Gradeability (Full Load) (%)   20   Service Brake (Operation/Control)   Foot/Powershift   Parking Brake (Operation/Control)   Hand/Mechanical   CHASSIS   Tyre (Front x 2) (mm)   12 - 16.5 - 14PR   Tyre (Rear x 2) (mm)   1205.5   Rear Tread (mm)   1205.5   Rear Tread (mm)   1205   Meelbase   1880   POWER AND TRANSMISSION   Rear Axle Weight Distribution (Full Load) (kg)   2680   POWER AND TRANSMISSION   Engine Model   4TNE98 - BQFLC   Engine Manufacturer   YANMAR   And Table (Table Table Ta   |
| CHARACTERISTICS AND DIMENSIONS           Rated Lift Height (mm)         2700           Free Lift Height (mm)         80           Mast Tilt Angle (F/R, α°/β°) (Deg)         10°/12°           Low Profile Overall Height (mm)         1990           Mast Extended Height (with Backrest) (mm)         3919           Overhead Guard Height (mm)         1990           Ground Clearance (Bottom of Mast) (mm)         220           Overall Width (mm)         1600           Fork Size L x W x T (mm)         1220 x 125 x 40           Fork Overhang (Wheel Center to Fork Face)         586           Rear Overhang (mm)         540           Turning Radius (Outside) (mm)         2785           PERFORMANCE           Travel Speed (No Load) (km/h)         20           Travel Speed (Full Load) (km/h)         18           Lifting Speed (Full Load) (mm/sec)         570           Lowering Speed (Full Load) (mm/sec)         445           Max. Drawbar Pull (Full Load) (KN)         17           Max. Gradeability (Full Load) (%)         20           Service Brake (Operation/Control)         Foot/Powershift           Parking Brake (Operation/Control)         Hand/Mechanical           CHASSIS           Tyre (Front x 2) (mm)                                                                                                                                                                                                                                                                                                                                                                                                                                                                                                                                                                                                                                                                                                                                                                                                                                                                       |
| Rated Lift Height (mm)   2700                                                                                                                                                                                                                                                                                                                                                                                                                                                                                                                                                                                                                                                                                                                                                                                                                                                                                                                                                                                                                                                                                                                                                                                                                                                                                                                                                                                                                                                                                                                                                                                                                                                                                                                                                                                                                                                                                                                                                                                                                                                                                                  |
| Free Lift Height (mm)         80           Mast Tilt Angle (F/R, α°/β°) (Deg)         10°/12°           Low Profile Overall Height (mm)         1990           Mast Extended Height (with Backrest) (mm)         3919           Overhead Guard Height (mm)         1990           Ground Clearance (Bottom of Mast) (mm)         220           Overall Width (mm)         1600           Fork Size L x W x T (mm)         1220 x 125 x 40           Fork Overhang (Wheel Center to Fork Face)         586           Rear Overhang (mm)         540           Turning Radius (Outside) (mm)         2785           PERFORMANCE           Travel Speed (No Load) (km/h)         20           Travel Speed (Full Load) (km/h)         18           Lifting Speed (Full Load) (mm/sec)         570           Lowering Speed (Full Load) (mm/sec)         445           Max. Drawbar Pull (Full Load) (KN)         17           Max. Gradeability (Full Load) (KN)         17           Max. Gradeability (Full Load) (KN)         17           Parking Brake (Operation/Control)         Foot/Powershift           Parking Brake (Operation/Control)         Hand/Mechanical           CHASSIS           Tyre (Front x 2) (mm)         12 - 16.5 - 14PR           <                                                                                                                                                                                                                                                                                                                                                                                                                                                                                                                                                                                                                                                                                                                                                                                                                                                                |
| Mast Tilt Angle (F/R, α°/β°) (Deg)10°/12°Low Profile Overall Height (mm)1990Mast Extended Height (with Backrest) (mm)3919Overhead Guard Height (mm)1990Ground Clearance (Bottom of Mast) (mm)220Overall Width (mm)1600Fork Size L x W x T (mm)1220 x 125 x 40Fork Overhang (Wheel Center to Fork Face)586Rear Overhang (mm)540Turning Radius (Outside) (mm)2785PERFORMANCETravel Speed (No Load) (km/h)18Lifting Speed (Full Load) (mm/sec)570Lowering Speed (Full Load) (mm/sec)445Max. Drawbar Pull (Full Load) (kN)17Max. Gradeability (Full Load) (%)20Service Brake (Operation/Control)Foot/PowershiftParking Brake (Operation/Control)Hand/MechanicalCHASSISTyre (Front x 2) (mm)12 - 16.5 - 14PRTyre (Rear x 2) (mm)12 - 16.5 - 14PRTyre (Rear x 2) (mm)1205.5Rear Tread (mm)1205.5Rear Tread (mm)1205Wheelbase1880WEIGHTFront Axle Weight Distribution (Full Load) (kg)5990Rear Axle Weight Distribution (No Load) (kg)1785Rear Axle Weight Distribution (No Load) (kg)2680POWER AND TRANSMISSIONBattery (V/Ah)12/90Engine ManufacturerYANMAR                                                                                                                                                                                                                                                                                                                                                                                                                                                                                                                                                                                                                                                                                                                                                                                                                                                                                                                                                                                                                                                                          |
| Low Profile Overall Height (mm)                                                                                                                                                                                                                                                                                                                                                                                                                                                                                                                                                                                                                                                                                                                                                                                                                                                                                                                                                                                                                                                                                                                                                                                                                                                                                                                                                                                                                                                                                                                                                                                                                                                                                                                                                                                                                                                                                                                                                                                                                                                                                                |
| Mast Extended Height (with Backrest) (mm)         3919           Overhead Guard Height (mm)         1990           Ground Clearance (Bottom of Mast) (mm)         220           Overall Width (mm)         1600           Fork Size L x W x T (mm)         1220 x 125 x 40           Fork Overhang (Wheel Center to Fork Face)         586           Rear Overhang (mm)         540           Turning Radius (Outside) (mm)         2785           PERFORMANCE           Travel Speed (No Load) (km/h)         20           Travel Speed (Full Load) (km/h)         18           Lifting Speed (Full Load) (mm/sec)         570           Lowering Speed (Full Load) (mm/sec)         445           Max. Drawbar Pull (Full Load) (%)         20           Service Brake (Operation/Control)         Foot/Powershift           Parking Brake (Operation/Control)         Foot/Powershift           Parking Brake (Operation/Control)         Hand/Mechanical           CHASSIS           Tyre (Front x 2) (mm)         12 - 16.5 - 14PR           Tyre (Front Tread (mm)         1205.5           Rear Tread (mm)         1205.5           Rear Axle Weight Distribution (Full Load) (kg)         5990           Rear Axle Weight Distribution (No Load) (kg)         975                                                                                                                                                                                                                                                                                                                                                                                                                                                                                                                                                                                                                                                                                                                                                                                                                                                      |
| Overhead Guard Height (mm)         1990           Ground Clearance (Bottom of Mast) (mm)         220           Overall Width (mm)         1600           Fork Size L x W x T (mm)         1220 x 125 x 40           Fork Overhang (Wheel Center to Fork Face)         586           Rear Overhang (mm)         540           Turning Radius (Outside) (mm)         2785           PERFORMANCE           Travel Speed (No Load) (km/h)         18           Lifting Speed (Full Load) (km/h)         18           Lifting Speed (Full Load) (mm/sec)         570           Lowering Speed (Full Load) (mm/sec)         445           Max. Drawbar Pull (Full Load) (KN)         17           Max. Gradeability (Full Load) (%)         20           Service Brake (Operation/Control)         Foot/Powershift           Parking Brake (Operation/Control)         Hand/Mechanical           CHASSIS           Tyre (Front x 2) (mm)         12 - 16.5 - 14PR           Tyre (Rear x 2) (mm)         23 x 9 - 10 - 12PR           Front Tread (mm)         1205.5           Rear Tread (mm)         1205.           Wheelbase         1880           WEIGHT           Front Axle Weight Distribution (Full Load) (kg)         975                                                                                                                                                                                                                                                                                                                                                                                                                                                                                                                                                                                                                                                                                                                                                                                                                                                                                                |
| Ground Clearance (Bottom of Mast) (mm)  Overall Width (mm)  Fork Size L x W x T (mm)  Fork Overhang (Wheel Center to Fork Face)  Rear Overhang (mm)  Turning Radius (Outside) (mm)  Forall Speed (No Load) (km/h)  Lifting Speed (Full Load) (km/h)  Lifting Speed (Full Load) (km/h)  Max. Drawbar Pull (Full Load) (KN)  Farking Brake (Operation/Control)  Parking Brake (Operation/Control)  Foot/Powershift  Tyre (Front x 2) (mm)  Tyre (Rear x 2) (mm)  Rear Tread (mm)  Weight  Front Axle Weight Distribution (Full Load) (kg)  Rear Axle Weight Distribution (No Load) (kg)  POWER AND TRANSMISSION  Battery (V/Ah)  Engine Model  Engine Manufacturer  Pass  120 x 125 x 40  120 x 120 x 120  120 x 120 x 120  120 x 12 |
| Overall Width (mm)         1600           Fork Size L x W x T (mm)         1220 x 125 x 40           Fork Overhang (Wheel Center to Fork Face)         586           Rear Overhang (mm)         540           Turning Radius (Outside) (mm)         2785           PERFORMANCE           Travel Speed (No Load) (km/h)         20           Travel Speed (Full Load) (km/h)         18           Lifting Speed (Full Load) (mm/sec)         570           Lowering Speed (Full Load) (mm/sec)         445           Max. Drawbar Pull (Full Load) (%)         20           Service Brake (Operation/Control)         Foot/Powershift           Parking Brake (Operation/Control)         Hand/Mechanical           CHASSIS           Tyre (Front x 2) (mm)         12 - 16.5 - 14PR           Tyre (Rear x 2) (mm)         23 x 9 - 10 - 12PR           Front Tread (mm)         1205.5           Rear Tread (mm)         1205.           Wheelbase         1880           WEIGHT           Front Axle Weight Distribution (Full Load) (kg)         5990           Rear Axle Weight Distribution (No Load) (kg)         1785           Rear Axle Weight Distribution (No Load) (kg)         2680           POWER AND TRANSMISSION </td                                                                                                                                                                                                                                                                                                                                                                                                                                                                                                                                                                                                                                                                                                                                                                                                                                                                                         |
| Fork Size L x W x T (mm)         1220 x 125 x 40           Fork Overhang (Wheel Center to Fork Face)         586           Rear Overhang (mm)         540           Turning Radius (Outside) (mm)         2785           PERFORMANCE           Travel Speed (No Load) (km/h)         20           Travel Speed (Full Load) (km/h)         18           Lifting Speed (Full Load) (mm/sec)         570           Lowering Speed (Full Load) (mm/sec)         445           Max. Drawbar Pull (Full Load) (%)         20           Service Brake (Operation/Control)         Foot/Powershift           Parking Brake (Operation/Control)         Hand/Mechanical           CHASSIS           Tyre (Front x 2) (mm)         12 - 16.5 - 14PR           Tyre (Rear x 2) (mm)         12 - 16.5 - 14PR           Tyre (Rear x 2) (mm)         1205.5           Rear Tread (mm)         1205.5           Weight         1880           WEIGHT           Front Axle Weight Distribution (Full Load) (kg)         5990           Rear Axle Weight Distribution (No Load) (kg)         1785           Rear Axle Weight Distribution (No Load) (kg)         2680           POWER AND TRANSMISSION           Battery (V/Ah)         4TNE98 - BQFLC                                                                                                                                                                                                                                                                                                                                                                                                                                                                                                                                                                                                                                                                                                                                                                                                                                                                                        |
| Fork Overhang (Wheel Center to Fork Face)   586                                                                                                                                                                                                                                                                                                                                                                                                                                                                                                                                                                                                                                                                                                                                                                                                                                                                                                                                                                                                                                                                                                                                                                                                                                                                                                                                                                                                                                                                                                                                                                                                                                                                                                                                                                                                                                                                                                                                                                                                                                                                                |
| Rear Overhang (mm)         540           Turning Radius (Outside) (mm)         2785           PERFORMANCE           Travel Speed (No Load) (km/h)         20           Travel Speed (Full Load) (km/h)         18           Lifting Speed (Full Load) (mm/sec)         570           Lowering Speed (Full Load) (mm/sec)         445           Max. Drawbar Pull (Full Load) (%)         20           Service Brake (Operation/Control)         Foot/Powershift           Parking Brake (Operation/Control)         Hand/Mechanical           CHASSIS           Tyre (Front x 2) (mm)         12 - 16.5 - 14PR           Tyre (Rear x 2) (mm)         23 x 9 - 10 - 12PR           Front Tread (mm)         1205.5           Rear Tread (mm)         1205           Wheelbase         1880           WEIGHT           Front Axle Weight Distribution (Full Load) (kg)         5990           Rear Axle Weight Distribution (No Load) (kg)         1785           Rear Axle Weight Distribution (No Load) (kg)         2680           POWER AND TRANSMISSION           Battery (V/Ah)         12/90           Engine Model         4TNE98 - BQFLC           Engine Manufacturer         YANMAR                                                                                                                                                                                                                                                                                                                                                                                                                                                                                                                                                                                                                                                                                                                                                                                                                                                                                                                                  |
| Turning Radius (Outside) (mm)                                                                                                                                                                                                                                                                                                                                                                                                                                                                                                                                                                                                                                                                                                                                                                                                                                                                                                                                                                                                                                                                                                                                                                                                                                                                                                                                                                                                                                                                                                                                                                                                                                                                                                                                                                                                                                                                                                                                                                                                                                                                                                  |
| Turning Radius (Outside) (mm)                                                                                                                                                                                                                                                                                                                                                                                                                                                                                                                                                                                                                                                                                                                                                                                                                                                                                                                                                                                                                                                                                                                                                                                                                                                                                                                                                                                                                                                                                                                                                                                                                                                                                                                                                                                                                                                                                                                                                                                                                                                                                                  |
| Travel Speed (No Load) (km/h) 20 Travel Speed (Full Load) (km/h) 18 Lifting Speed (Full Load) (mm/sec) 570 Lowering Speed (Full Load) (mm/sec) 445 Max. Drawbar Pull (Full Load) (KN) 17 Max. Gradeability (Full Load) (%) 20 Service Brake (Operation/Control) Foot/Powershift Parking Brake (Operation/Control) Hand/Mechanical  CHASSIS  Tyre (Front x 2) (mm) 12 - 16.5 - 14PR Tyre (Rear x 2) (mm) 23 x 9 - 10 - 12PR Front Tread (mm) 1205.5 Rear Tread (mm) 1205 Wheelbase 1880  WEIGHT  Front Axle Weight Distribution (Full Load) (kg) 975 Front Axle Weight Distribution (No Load) (kg) 1785 Rear Axle Weight Distribution (No Load) (kg) 2680  POWER AND TRANSMISSION  Battery (V/Ah) 12/90 Engine Model 4TNE98 - BQFLC Engine Manufacturer                                                                                                                                                                                                                                                                                                                                                                                                                                                                                                                                                                                                                                                                                                                                                                                                                                                                                                                                                                                                                                                                                                                                                                                                                                                                                                                                                                         |
| Travel Speed (Full Load) (km/h)                                                                                                                                                                                                                                                                                                                                                                                                                                                                                                                                                                                                                                                                                                                                                                                                                                                                                                                                                                                                                                                                                                                                                                                                                                                                                                                                                                                                                                                                                                                                                                                                                                                                                                                                                                                                                                                                                                                                                                                                                                                                                                |
| Lifting Speed (Full Load) (mm/sec)   570                                                                                                                                                                                                                                                                                                                                                                                                                                                                                                                                                                                                                                                                                                                                                                                                                                                                                                                                                                                                                                                                                                                                                                                                                                                                                                                                                                                                                                                                                                                                                                                                                                                                                                                                                                                                                                                                                                                                                                                                                                                                                       |
| Lowering Speed (Full Load) (mm/sec)                                                                                                                                                                                                                                                                                                                                                                                                                                                                                                                                                                                                                                                                                                                                                                                                                                                                                                                                                                                                                                                                                                                                                                                                                                                                                                                                                                                                                                                                                                                                                                                                                                                                                                                                                                                                                                                                                                                                                                                                                                                                                            |
| Max. Drawbar Pull (Full Load) (KN)         17           Max. Gradeability (Full Load) (%)         20           Service Brake (Operation/Control)         Foot/Powershift           Parking Brake (Operation/Control)         Hand/Mechanical           CHASSIS           Tyre (Front x 2) (mm)         12 - 16.5 - 14PR           Tyre (Rear x 2) (mm)         23 x 9 - 10 - 12PR           Front Tread (mm)         1205.5           Rear Tread (mm)         1205           Wheelbase         1880           WEIGHT           Front Axle Weight Distribution (Full Load) (kg)         5990           Rear Axle Weight Distribution (Full Load) (kg)         975           Front Axle Weight Distribution (No Load) (kg)         1785           Rear Axle Weight Distribution (No Load) (kg)         2680           POWER AND TRANSMISSION           Battery (V/Ah)         12/90           Engine Model         4TNE98 - BQFLC           Engine Manufacturer         YANMAR                                                                                                                                                                                                                                                                                                                                                                                                                                                                                                                                                                                                                                                                                                                                                                                                                                                                                                                                                                                                                                                                                                                                                   |
| Max. Gradeability (Full Load) (%)         20           Service Brake (Operation/Control)         Foot/Powershift           Parking Brake (Operation/Control)         Hand/Mechanical           CHASSIS           Tyre (Front x 2) (mm)         12 - 16.5 - 14PR           Tyre (Rear x 2) (mm)         23 x 9 - 10 - 12PR           Front Tread (mm)         1205.5           Rear Tread (mm)         1205           Wheelbase         1880           WEIGHT           Front Axle Weight Distribution (Full Load) (kg)         5990           Rear Axle Weight Distribution (Full Load) (kg)         975           Front Axle Weight Distribution (No Load) (kg)         1785           Rear Axle Weight Distribution (No Load) (kg)         2680           POWER AND TRANSMISSION           Battery (V/Ah)         12/90           Engine Model         4TNE98 - BQFLC           Engine Manufacturer         YANMAR                                                                                                                                                                                                                                                                                                                                                                                                                                                                                                                                                                                                                                                                                                                                                                                                                                                                                                                                                                                                                                                                                                                                                                                                           |
| Service Brake (Operation/Control)   Foot/Powershift                                                                                                                                                                                                                                                                                                                                                                                                                                                                                                                                                                                                                                                                                                                                                                                                                                                                                                                                                                                                                                                                                                                                                                                                                                                                                                                                                                                                                                                                                                                                                                                                                                                                                                                                                                                                                                                                                                                                                                                                                                                                            |
| Parking Brake (Operation/Control)                                                                                                                                                                                                                                                                                                                                                                                                                                                                                                                                                                                                                                                                                                                                                                                                                                                                                                                                                                                                                                                                                                                                                                                                                                                                                                                                                                                                                                                                                                                                                                                                                                                                                                                                                                                                                                                                                                                                                                                                                                                                                              |
| CHASSIS           Tyre (Front x 2) (mm)         12 - 16.5 - 14PR           Tyre (Rear x 2) (mm)         23 x 9 - 10 - 12PR           Front Tread (mm)         1205.5           Rear Tread (mm)         1205           Wheelbase         1880           WEIGHT           Front Axle Weight Distribution (Full Load) (kg)         5990           Rear Axle Weight Distribution (Full Load) (kg)         975           Front Axle Weight Distribution (No Load) (kg)         1785           Rear Axle Weight Distribution (No Load) (kg)         2680           POWER AND TRANSMISSION           Battery (V/Ah)         12/90           Engine Model         4TNE98 - BQFLC           Engine Manufacturer         YANMAR                                                                                                                                                                                                                                                                                                                                                                                                                                                                                                                                                                                                                                                                                                                                                                                                                                                                                                                                                                                                                                                                                                                                                                                                                                                                                                                                                                                                          |
| Tyre (Front x 2) (mm)         12 - 16.5 - 14PR           Tyre (Rear x 2) (mm)         23 x 9 - 10 - 12PR           Front Tread (mm)         1205.5           Rear Tread (mm)         1205           Wheelbase         1880           WEIGHT           Front Axle Weight Distribution (Full Load) (kg)         5990           Rear Axle Weight Distribution (Full Load) (kg)         975           Front Axle Weight Distribution (No Load) (kg)         1785           Rear Axle Weight Distribution (No Load) (kg)         2680           POWER AND TRANSMISSION           Battery (V/Ah)         12/90           Engine Model         4TNE98 - BQFLC           Engine Manufacturer         YANMAR                                                                                                                                                                                                                                                                                                                                                                                                                                                                                                                                                                                                                                                                                                                                                                                                                                                                                                                                                                                                                                                                                                                                                                                                                                                                                                                                                                                                                            |
| Tyre (Rear x 2) (mm)         23 x 9 - 10 - 12PR           Front Tread (mm)         1205.5           Rear Tread (mm)         1205           Wheelbase         1880           WEIGHT           Front Axle Weight Distribution (Full Load) (kg)         5990           Rear Axle Weight Distribution (Full Load) (kg)         975           Front Axle Weight Distribution (No Load) (kg)         1785           Rear Axle Weight Distribution (No Load) (kg)         2680           POWER AND TRANSMISSION           Battery (V/Ah)         12/90           Engine Model         4TNE98 - BQFLC           Engine Manufacturer         YANMAR                                                                                                                                                                                                                                                                                                                                                                                                                                                                                                                                                                                                                                                                                                                                                                                                                                                                                                                                                                                                                                                                                                                                                                                                                                                                                                                                                                                                                                                                                     |
| Front Tread (mm)                                                                                                                                                                                                                                                                                                                                                                                                                                                                                                                                                                                                                                                                                                                                                                                                                                                                                                                                                                                                                                                                                                                                                                                                                                                                                                                                                                                                                                                                                                                                                                                                                                                                                                                                                                                                                                                                                                                                                                                                                                                                                                               |
| Rear Tread (mm)                                                                                                                                                                                                                                                                                                                                                                                                                                                                                                                                                                                                                                                                                                                                                                                                                                                                                                                                                                                                                                                                                                                                                                                                                                                                                                                                                                                                                                                                                                                                                                                                                                                                                                                                                                                                                                                                                                                                                                                                                                                                                                                |
| Wheelbase         1880           WEIGHT           Front Axle Weight Distribution (Full Load) (kg)         5990           Rear Axle Weight Distribution (Full Load) (kg)         975           Front Axle Weight Distribution (No Load) (kg)         1785           Rear Axle Weight Distribution (No Load) (kg)         2680           POWER AND TRANSMISSION           Battery (V/Ah)         12/90           Engine Model         4TNE98 - BQFLC           Engine Manufacturer         YANMAR                                                                                                                                                                                                                                                                                                                                                                                                                                                                                                                                                                                                                                                                                                                                                                                                                                                                                                                                                                                                                                                                                                                                                                                                                                                                                                                                                                                                                                                                                                                                                                                                                                |
| WEIGHT           Front Axle Weight Distribution (Full Load) (kg)         5990           Rear Axle Weight Distribution (Full Load) (kg)         975           Front Axle Weight Distribution (No Load) (kg)         1785           Rear Axle Weight Distribution (No Load) (kg)         2680           POWER AND TRANSMISSION           Battery (V/Ah)         12/90           Engine Model         4TNE98 - BQFLC           Engine Manufacturer         YANMAR                                                                                                                                                                                                                                                                                                                                                                                                                                                                                                                                                                                                                                                                                                                                                                                                                                                                                                                                                                                                                                                                                                                                                                                                                                                                                                                                                                                                                                                                                                                                                                                                                                                                 |
| Front Axle Weight Distribution (Full Load) (kg) 5990  Rear Axle Weight Distribution (Full Load) (kg) 975  Front Axle Weight Distribution (No Load) (kg) 1785  Rear Axle Weight Distribution (No Load) (kg) 2680  POWER AND TRANSMISSION  Battery (V/Ah) 12/90  Engine Model 4TNE98 - BQFLC  Engine Manufacturer YANMAR                                                                                                                                                                                                                                                                                                                                                                                                                                                                                                                                                                                                                                                                                                                                                                                                                                                                                                                                                                                                                                                                                                                                                                                                                                                                                                                                                                                                                                                                                                                                                                                                                                                                                                                                                                                                         |
| Rear Axle Weight Distribution (Full Load) (kg)         975           Front Axle Weight Distribution (No Load) (kg)         1785           Rear Axle Weight Distribution (No Load) (kg)         2680           POWER AND TRANSMISSION           Battery (V/Ah)         12/90           Engine Model         4TNE98 - BQFLC           Engine Manufacturer         YANMAR                                                                                                                                                                                                                                                                                                                                                                                                                                                                                                                                                                                                                                                                                                                                                                                                                                                                                                                                                                                                                                                                                                                                                                                                                                                                                                                                                                                                                                                                                                                                                                                                                                                                                                                                                         |
| Front Axle Weight Distribution (No Load) (kg)         1785           Rear Axle Weight Distribution (No Load) (kg)         2680           POWER AND TRANSMISSION           Battery (V/Ah)         12/90           Engine Model         4TNE98 - BQFLC           Engine Manufacturer         YANMAR                                                                                                                                                                                                                                                                                                                                                                                                                                                                                                                                                                                                                                                                                                                                                                                                                                                                                                                                                                                                                                                                                                                                                                                                                                                                                                                                                                                                                                                                                                                                                                                                                                                                                                                                                                                                                              |
| Rear Axle Weight Distribution (No Load) (kg)         2680           POWER AND TRANSMISSION           Battery (V/Ah)         12/90           Engine Model         4TNE98 - BQFLC           Engine Manufacturer         YANMAR                                                                                                                                                                                                                                                                                                                                                                                                                                                                                                                                                                                                                                                                                                                                                                                                                                                                                                                                                                                                                                                                                                                                                                                                                                                                                                                                                                                                                                                                                                                                                                                                                                                                                                                                                                                                                                                                                                   |
| POWER AND TRANSMISSION           Battery (V/Ah)         12/90           Engine Model         4TNE98 - BQFLC           Engine Manufacturer         YANMAR                                                                                                                                                                                                                                                                                                                                                                                                                                                                                                                                                                                                                                                                                                                                                                                                                                                                                                                                                                                                                                                                                                                                                                                                                                                                                                                                                                                                                                                                                                                                                                                                                                                                                                                                                                                                                                                                                                                                                                       |
| Battery (V/Ah)         12/90           Engine Model         4TNE98 - BQFLC           Engine Manufacturer         YANMAR                                                                                                                                                                                                                                                                                                                                                                                                                                                                                                                                                                                                                                                                                                                                                                                                                                                                                                                                                                                                                                                                                                                                                                                                                                                                                                                                                                                                                                                                                                                                                                                                                                                                                                                                                                                                                                                                                                                                                                                                        |
| Engine Model 4TNE98 - BQFLC Engine Manufacturer YANMAR                                                                                                                                                                                                                                                                                                                                                                                                                                                                                                                                                                                                                                                                                                                                                                                                                                                                                                                                                                                                                                                                                                                                                                                                                                                                                                                                                                                                                                                                                                                                                                                                                                                                                                                                                                                                                                                                                                                                                                                                                                                                         |
| Engine Model 4TNE98 - BQFLC Engine Manufacturer YANMAR                                                                                                                                                                                                                                                                                                                                                                                                                                                                                                                                                                                                                                                                                                                                                                                                                                                                                                                                                                                                                                                                                                                                                                                                                                                                                                                                                                                                                                                                                                                                                                                                                                                                                                                                                                                                                                                                                                                                                                                                                                                                         |
| Engine Manufacturer YANMAR                                                                                                                                                                                                                                                                                                                                                                                                                                                                                                                                                                                                                                                                                                                                                                                                                                                                                                                                                                                                                                                                                                                                                                                                                                                                                                                                                                                                                                                                                                                                                                                                                                                                                                                                                                                                                                                                                                                                                                                                                                                                                                     |
| Rated Output/rpm (k\V) 42 1/2300                                                                                                                                                                                                                                                                                                                                                                                                                                                                                                                                                                                                                                                                                                                                                                                                                                                                                                                                                                                                                                                                                                                                                                                                                                                                                                                                                                                                                                                                                                                                                                                                                                                                                                                                                                                                                                                                                                                                                                                                                                                                                               |
| 1 Tatoa Calpatripin (NV)                                                                                                                                                                                                                                                                                                                                                                                                                                                                                                                                                                                                                                                                                                                                                                                                                                                                                                                                                                                                                                                                                                                                                                                                                                                                                                                                                                                                                                                                                                                                                                                                                                                                                                                                                                                                                                                                                                                                                                                                                                                                                                       |
| Rated Torque/rpm (N·m) 186-206/1700                                                                                                                                                                                                                                                                                                                                                                                                                                                                                                                                                                                                                                                                                                                                                                                                                                                                                                                                                                                                                                                                                                                                                                                                                                                                                                                                                                                                                                                                                                                                                                                                                                                                                                                                                                                                                                                                                                                                                                                                                                                                                            |
| No. of Cylinders 4                                                                                                                                                                                                                                                                                                                                                                                                                                                                                                                                                                                                                                                                                                                                                                                                                                                                                                                                                                                                                                                                                                                                                                                                                                                                                                                                                                                                                                                                                                                                                                                                                                                                                                                                                                                                                                                                                                                                                                                                                                                                                                             |
| Bore x Stroke (mm) 98 x 110                                                                                                                                                                                                                                                                                                                                                                                                                                                                                                                                                                                                                                                                                                                                                                                                                                                                                                                                                                                                                                                                                                                                                                                                                                                                                                                                                                                                                                                                                                                                                                                                                                                                                                                                                                                                                                                                                                                                                                                                                                                                                                    |
| Displacement (cc) 3.318                                                                                                                                                                                                                                                                                                                                                                                                                                                                                                                                                                                                                                                                                                                                                                                                                                                                                                                                                                                                                                                                                                                                                                                                                                                                                                                                                                                                                                                                                                                                                                                                                                                                                                                                                                                                                                                                                                                                                                                                                                                                                                        |
| Fuel Tank Capacity (L) 65                                                                                                                                                                                                                                                                                                                                                                                                                                                                                                                                                                                                                                                                                                                                                                                                                                                                                                                                                                                                                                                                                                                                                                                                                                                                                                                                                                                                                                                                                                                                                                                                                                                                                                                                                                                                                                                                                                                                                                                                                                                                                                      |
|                                                                                                                                                                                                                                                                                                                                                                                                                                                                                                                                                                                                                                                                                                                                                                                                                                                                                                                                                                                                                                                                                                                                                                                                                                                                                                                                                                                                                                                                                                                                                                                                                                                                                                                                                                                                                                                                                                                                                                                                                                                                                                                                |
| Transmission Type YQXD30 - XH                                                                                                                                                                                                                                                                                                                                                                                                                                                                                                                                                                                                                                                                                                                                                                                                                                                                                                                                                                                                                                                                                                                                                                                                                                                                                                                                                                                                                                                                                                                                                                                                                                                                                                                                                                                                                                                                                                                                                                                                                                                                                                  |
| 1 7 7                                                                                                                                                                                                                                                                                                                                                                                                                                                                                                                                                                                                                                                                                                                                                                                                                                                                                                                                                                                                                                                                                                                                                                                                                                                                                                                                                                                                                                                                                                                                                                                                                                                                                                                                                                                                                                                                                                                                                                                                                                                                                                                          |