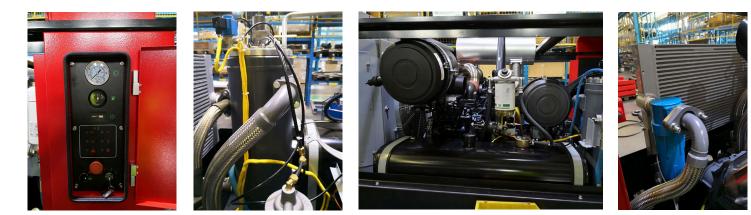

## GP100-10 PORTABLE SCREW AIR COMPRESSOR

| TECHNICAL SPECIFICATIONS            |                    |
|-------------------------------------|--------------------|
| Compressor Model                    | GP100-10           |
| Free Air Delivery                   | 10 m3/min (357cfm) |
| Working Pressure                    | 10 bar             |
| Max/Min Speed                       | 2200-1500rpm       |
| Noise Level (Sound Pressure)        | <80dB(A)           |
| Capacity of Fuel Tank               | 185L               |
| Air Outlet Valves - Qty X Size      | 3XG3/4" 1XG2 1/2"  |
| ENGINE                              |                    |
| Manufacturer                        | Cummins            |
| Engine Type                         | 4BTAA3.9-C125      |
| Cylinders                           | 4                  |
| Output at Nominal Speed             | 93kw               |
| DIMENSIONS & WEIGHT                 |                    |
| Length With Towing Device (Min)     | 2862mm             |
| Length With Horizontal Tow-Bar      | 3651mm             |
| Width                               | 1790mm             |
| Height                              | 1908mm             |
| Operational Weight (Full Fuel Tank) | 1680kg             |