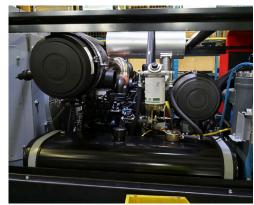

## PORTABLE SCREW AIR COMPRESSOR

| GP118-7 PORTABLE SCREW AIR COMPRESSOR |                      |
|---------------------------------------|----------------------|
| TECHNICAL SPECIFICATIONS              |                      |
| Compressor Model                      | GP118-7              |
| Free Air Delivery                     | 11.8 m3/min (420cfm) |
| Working Pressure                      | 7 bar                |
| Max/Min Speed                         | 2200-1500rpm         |
| Noise Level (Sound Pressure)          | <80dB(A)             |
| Capacity of Fuel Tank                 | 185L                 |
| Air Outlet Valves - Qty X Size        | 3XG3/4" 1XG2 1/2"    |
| ENGINE                                |                      |
| Manufacturer                          | Cummins              |
| Engine Type                           | 4BTAA3.9-C125        |
| Cylinders                             | 4                    |
| Output at Nominal Speed               | 93kw                 |
| DIMENSIONS & WEIGHT                   |                      |
| Length With Towing Device (Min)       | 2862mm               |
| Length With Horizontal Tow-Bar        | 3651mm               |
| Width                                 | 1790mm               |
| Height                                | 1908mm               |
| Operational Weight (Full Fuel Tank)   | 1680kg               |