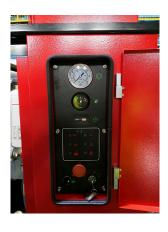

## PORTABLE SCREW AIR COMPRESSOR

| GP118-7 PORTABLE SCREW AIR COMPRESSOR |                      |
|---------------------------------------|----------------------|
| TECHNICAL SPECIFICATIONS              |                      |
| Compressor Model                      | GP118-7              |
| Free Air Delivery                     | 11.8 m3/min (420cfm) |
| Working Pressure                      | 7 bar                |
| Max/Min Speed                         | 2200-1500rpm         |
| Noise Level (Sound Pressure)          | <80dB(A)             |
| Capacity of Fuel Tank                 | 185L                 |
| Air Outlet Valves - Qty X Size        | 3XG3/4" 1XG2 1/2"    |
| ENGINE                                |                      |
| Manufacturer                          | Cummins              |
| Engine Type                           | 4BTAA3.9-C125        |
| Cylinders                             | 4                    |
| Output at Nominal Speed               | 93kw                 |
| DIMENSIONS & WEIGHT                   |                      |
| Length With Towing Device (Min)       | 2862mm               |
| Length With Horizontal Tow-Bar        | 3651mm               |
| Width                                 | 1790mm               |
| Height                                | 1908mm               |
| Operational Weight (Full Fuel Tank)   | 1680kg               |