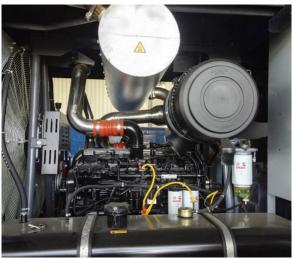

## PORTABLE SCREW AIR COMPRESSOR

| GP270-10 PORTABLE SCREW AIR COMPRESSOR      |                               |
|---------------------------------------------|-------------------------------|
| TECHNICAL SPECIFICATIONS                    |                               |
| Compressor Model                            | GP270-10                      |
| Free Air Delivery @ Normal Working Pressure | 27 m³/min (964CFM)            |
| Normal Working Pressure                     | 10 bar                        |
| Air Outlet Size                             | 1*3/4"G x 1*2"G Diesel Engine |
| Manufacturer                                | Cummins QSL8.9-C325-30        |
| Output at Rated Speed                       | 242kw/2000rpm                 |
| Compressor Oil                              | 65L                           |
| Fuel tank capacity                          | 470L                          |
| DIMENSIONS & WEIGHT                         |                               |
| Length with horizontal tow-bar              | 5260mm                        |
| Width                                       | 1800mm                        |
| Height                                      | 2631mm                        |
| Weight                                      | 4835kg                        |