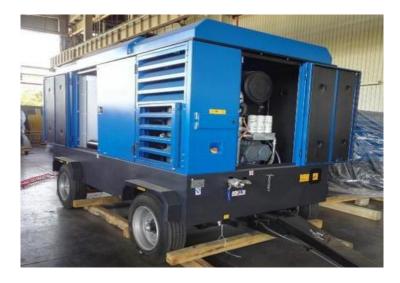

## **GP270-10**

## PORTABLE SCREW AIR COMPRESSOR

| GP270-10 PORTABLE SCREW AIR COMPRESSOR      |                               |
|---------------------------------------------|-------------------------------|
| TECHNICAL SPECIFICATIONS                    |                               |
| Compressor Model                            | GP270-10                      |
| Free Air Delivery @ Normal Working Pressure | 27 m³/min (964CFM)            |
| Normal Working Pressure                     | 10 bar                        |
| Air Outlet Size                             | 1*3/4"G x 1*2"G Diesel Engine |
| Manufacturer                                | Cummins QSL8.9-C325-30        |
| Output at Rated Speed                       | 242kw/2000rpm                 |
| Compressor Oil                              | 65L                           |
| Fuel tank capacity                          | 470L                          |
| DIMENSIONS & WEIGHT                         |                               |
| Length with horizontal tow-bar              | 5260mm                        |
| Width                                       | 1800mm                        |
| Height                                      | 2631mm                        |
| Weight                                      | 4835kg                        |