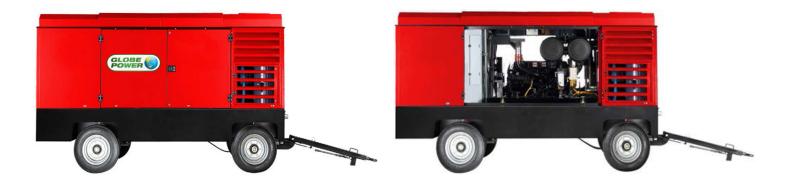

## **GP400-25**

PORTABLE SCREW AIR COMPRESSOR

## **GP400-25 PORTABLE SCREW AIR COMPRESSOR**

| TECHNICAL SPECIFICATIONS            |                 |
|-------------------------------------|-----------------|
| Compressor Model                    | GP400-25        |
| Free Air Delivery                   | 1250 - 1428 CFM |
| Working Pressure                    | 15 bar - 25 bar |
| Compression Stage                   | 2               |
| Engine Speed                        | 1700/1850 rpm   |
| Noise Level (Sound Pressure)        | <82dB(A)        |
| Capacity of Fuel Tank               | 780L            |
| Air Outlet Valves - Qty X Size      | 1XG2" 1XG 3/4"  |
| ENGINE                              |                 |
| Manufacturer                        | Cummins         |
| Engine Type                         | QSZ 13-C500-30  |
| Cylinders                           | 6               |
| Output at Nominal Speed             | 372kw (HP)      |
| DIMENSIONS & WEIGHT                 |                 |
| Length With Towing Device (Min)     | 4710mm          |
| Length With Horizontal Tow-Bar      | 6120mm          |
| Width                               | 2100mm          |
| Height                              | 2570mm          |
| Operational Weight (Full Fuel Tank) | 7000kg          |