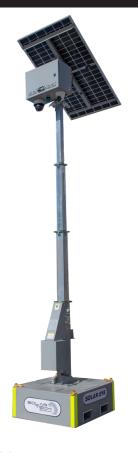

# SOLAR CCTV **SOLAREYE 360**

COST **EFFECTIVE** 

### **GENERAL**

Model Camera Quality Mast Height Mast Type

Cameras Recording Time

Monitoring (Live/Playback)

Lifting

Communications

**Features** 

Solareye 360

4MP, 30m night vision

5 Metres Cable winch

1 Hikvision 4mp 25x PTZ, 1 Hikvision 4mp Accusense

4 weeks continuous recording

0°C to 50°C (-25°C with optional kit)

Phone App or PC

Fork Pockets & Lifting Lugs

4G Router

Wi-Fi Hotspot (Optional)

Flashing beacon, 2 way audio, pre-recorded messages

#### **OPERATIONAL DATA**

Wind Rating Working Temperature

**BATTERY** 

Battery 2.6kWh Lithium Ion (LFP) Runtime 96 Hours Solar 340Wp 0 to 90° Solar Tilt 0 to 360° Solar Orientation

1 hr of sun / 7.5 hrs recording Efficiency (solar)

UNIT

1000 x 1000 x 2900 (LxWxH) Dimensions (Stowed) 1750 x 1000 x 5800 (LxWxH) Dimensions (Deployed) 850kg

Weight