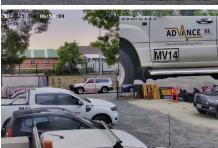

4MP, 30m night vision

5 Metres Cable winch

1 Hikvision 4mp 25x PTZ, 1 Hikvision 4mp Accusense

4 weeks continuous recording

0°C to 50°C (-25°C with optional kit)

Phone App or PC

Fork Pockets & Lifting Lugs

4G Router